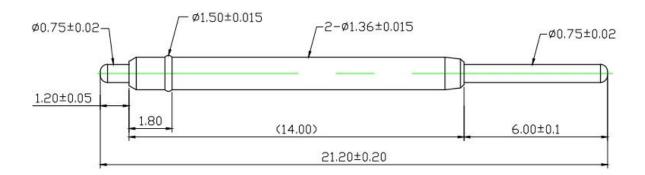

## **Product drawing**

## **Product Specification**

| Brand              | SFENG                                                                           |
|--------------------|---------------------------------------------------------------------------------|
| Item number        | double head pin SF-1.36*21.2-JJ                                                 |
| Material           | Barrel: Brass, Au on Ni plated<br>Plunger: Becu, Au on Ni plated<br>Spring: SUS |
| Size               | ø1.36*21.2mm                                                                    |
| Current Ration     | 3A                                                                              |
| Spring Force       | 70g±10gf @ load 4.30mm                                                          |
| Full stroke        | 6.50mm                                                                          |
| Current Resistance | less than 80mohm                                                                |
| MOQ                | 100PCS                                                                          |
| Payment term       | 100% TT in advance                                                              |
| Lead time          | 7 working days after receiving the payment                                      |