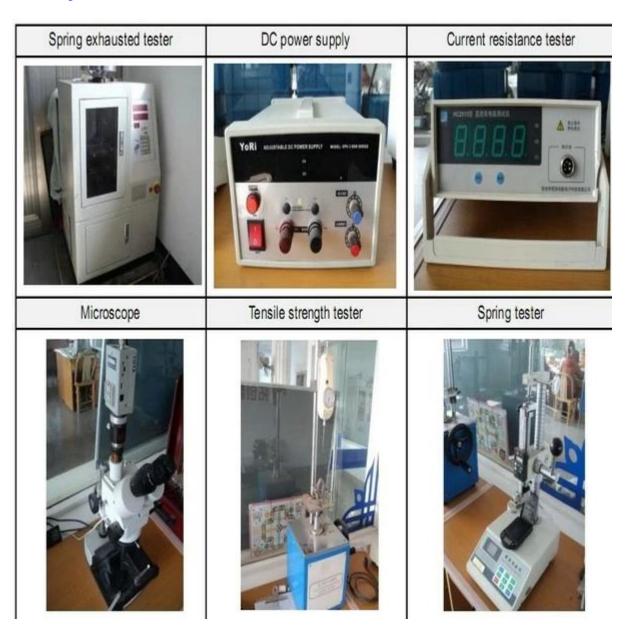

working hours
- 2. Customized design is available, OEM are welcomed
- 3.Delivery the probe pins to our clients all over the world with speed and precision
- 4.provide the lowest price with high quality to our client

#### **Main Products**

---Spring loaded pin(single) for PCB,ICT,FCT testing,etc;

- ---Pogo pin(connector) to establish a(usuallytemporary)connection between two printed circuit boards for charing, locating, Battery, Semiconductor & interconnectApplications;
- ---Double ended probef orBGA&semiconudtion testing;
- ---Universal pin without spring, coatingpin, LM pin with QZ&VZ series;
- ---High current probe, Switch probe, Capacitance needle...
- ---Terminal&receptacle/socket;
- ---Other related electronic compents,30#OKwire,Jig locks,POM,Ironhinge,etc

## **Quality Control**



## **Packing Picture**



# Factory Image