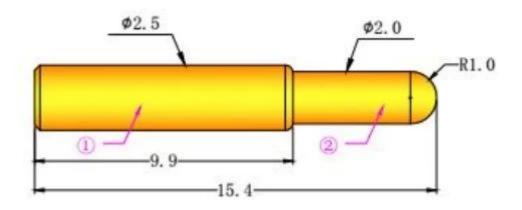

## Specification

| Item Code          | SF-PPA2.5*15.4                                                                      |
|--------------------|-------------------------------------------------------------------------------------|
| Material           | Barrel: Brass, Au on Ni plated<br>Plunger: Brass, Au on Ni plated<br>Spring: SUS304 |
| Current Rating     | 2A                                                                                  |
| Contact Resistance | □50mΩ                                                                               |
| Rated Stroke       | 3.0mm                                                                               |
| Spring force       | 120±10% gf@load 3.0mm                                                               |

### **Pictures**