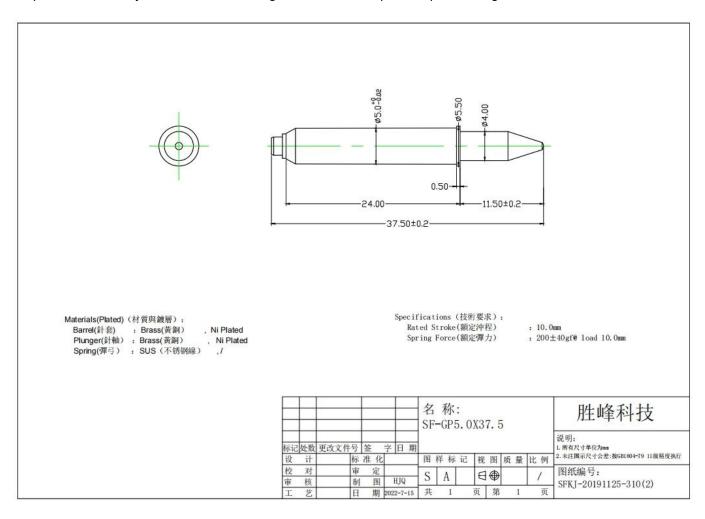

### **Product Specification:**

A guide pin is a cylindrical rod used in a component to align the components. Mechanical fasteners can help ensure stability, limit contact damage, and maintain precise positioning.

#### **Product Parameters:**

| Product Name | Guide pin      |
|--------------|----------------|
| Item No.     | SF-GP5.0x37.5  |
| Material     | Copper or Iron |
| Plating      | Ni plated      |

| Full travel  | 10.0mm                |
|--------------|-----------------------|
| Spring force | 200±40gf@ load 10.0mm |
| Leadtime     | 7-10 days             |