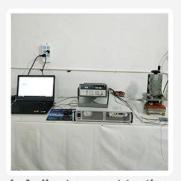

# **Quality Control**

1. Agilent current testing

2. Quadratic element

3.Load Curve Meter

4.Bond Test

5.Life Fatigue Test

6.Microscope