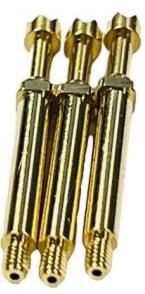

#### **Product Description:**

Screw-in test probes are often used to contact cable harnesses and plug connectors. They remain securely positioned in the receptacle even under challenging test conditions with vibrations or axial force.

| Product Name | Screw-in test probes  |
|--------------|-----------------------|
| Item No.     | SF-113-317-230A-1502M |
| Material     | Brass                 |
| Plating      | Au on Ni plated       |
| Current      | 5A                    |
| Spring force | 150±25gf @ load 4.0mm |
| Leadtime     | 7-10 days             |