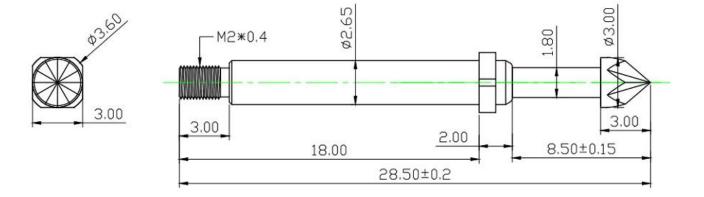

#### **Product Description:**

Screw-in test probes are often used to contact cable harnesses and plug connectors. They remain securely positioned in the receptacle even under challenging test conditions with vibrations or axial force.

| Product Name | Screw-in test probes  |
|--------------|-----------------------|
| Item No.     | SF-113-317-230A-1502M |
| Material     | Brass                 |
| Plating      | Au on Ni plated       |
| Current      | 5A                    |
| Spring force | 150±25gf @ load 4.0mm |
| Leadtime     | 7-10 days             |