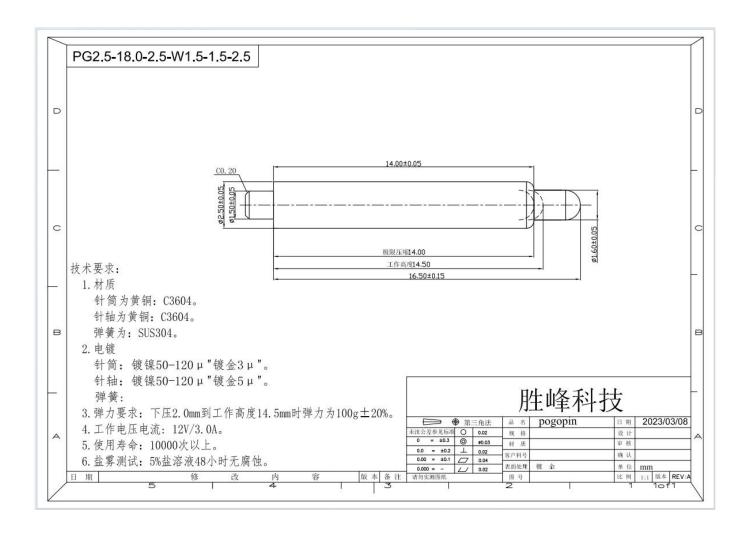

#### **Product Parameters:**

| Model Number   | SF-PG2.5-18.0-2.5-W1.5-1.5-2.5             |
|----------------|--------------------------------------------|
| Current ration | 3A                                         |
| Lead time      | 7 working days after receiving the payment |