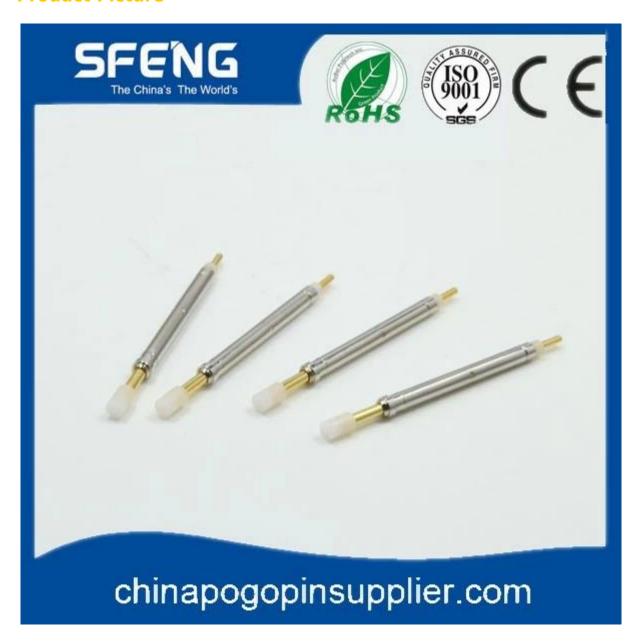

# **Product Specification**

| Brand       | SFENG                                      |
|-------------|--------------------------------------------|
| Item number | switch probe pin                           |
| Plating     | Ni-plated or Gold-plated                   |
| Lead time   | 7 working days after receiving the payment |

## **Product Picture**





### **Our Service**

- 1. We can reply your inquiry within 24 working hours.
- 2. Customized design is available and OEM are welcomed.
- 3. We can deliver the probe pins to our clients all over the world with speed and precision.
- 4. We can provide the lowest price with high quality product to our client

#### **Main Products**

Spring loaded pin (single) for PCB, ICT, FCT testing etc;

Pogo pin (connector) to establish connection between two printed circuit boards for charging, locating, Battery, Semiconductor & Interconnect applications;

Double ended probe for BGA and Semiconductor testing;

Universal pin without spring, coating pin, LM pin with QZ and VZ series;

High current probe, Switch probe, Capacitance needle;

Terminal & receptacle /socket;

Other related electronic compone