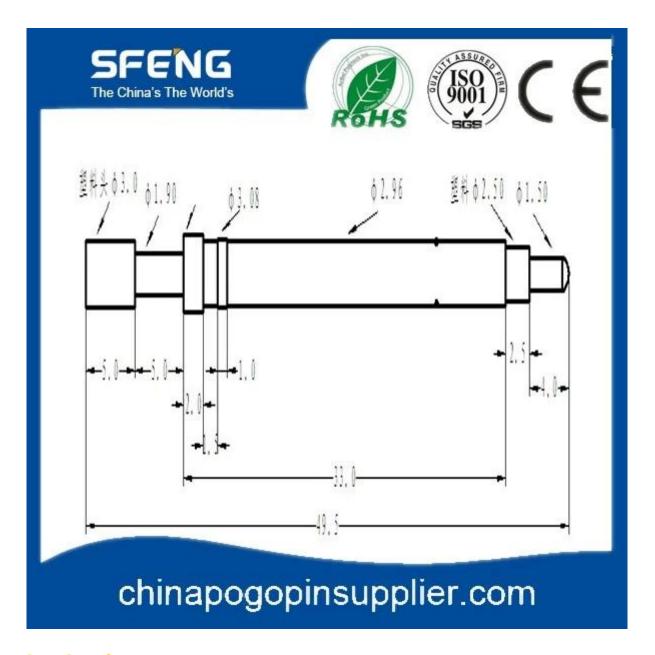

# **Product Specification**

| Brand       | SFENG                                      |
|-------------|--------------------------------------------|
| Item number | switch probe pin                           |
| Plating     | Ni-plated or Gold-plated                   |
| Lead time   | 7 working days after receiving the payment |