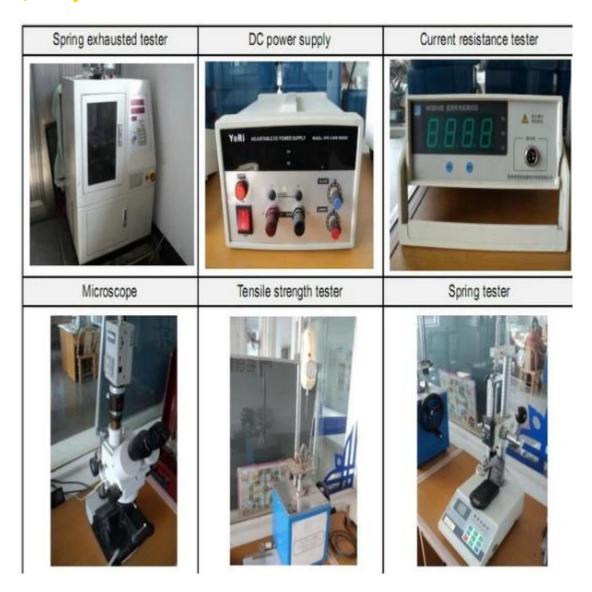

hours.
- 2. Customized design is available and OEM are welcomed.
- 3. We can deliver the probe pins to our clients all over the world with speed and precision.
- 4. We can provide the lowest price with high quality product to our client

#### **Main Products**

Spring loaded pin (single) for PCB, ICT, FCT testing etc;

Pogo pin (connector) to establish connection between two printed circuit boards for charging, locating, Battery, Semiconductor & Interconnect applications;

Double ended probe for BGA and Semiconductor testing;

Universal pin without spring, coating pin, LM pin with QZ and VZ series;

High current probe, Switch probe, Capacitance needle;

Terminal & receptacle /socket;

Other related electronic components, 30# OK wire, Jig locks, POM, Iron hinge etc

## **Quality Control**