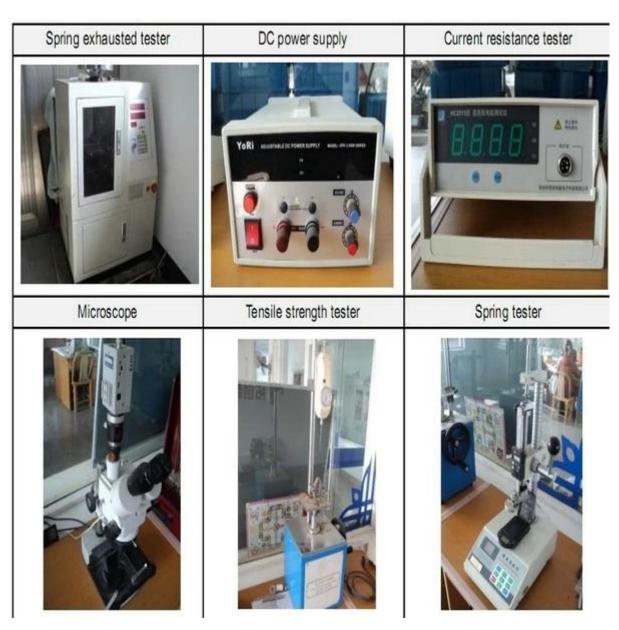

orking hours
- 2. Customized design is available, OEM are welcomed
- 3. Delivery the probe pins to our clients all over the world with speed and precision
- 4.provide the lowest price with high quality to our client

## Main Products

- ---Spring loaded pin(single) for PCB,ICT,FCT testing,etc;
- ---Pogo pin(connector) to establish a(usuallytemporary)connection between two printed circuit boards for charing, locating, Battery, Semiconductor &

## interconnectApplications;

- ---Double ended probef orBGA&semiconudtion testing;
- ---Universal pin without spring, coatingpin, LM pin with QZ&VZ series;
- ---High current probe, Switch probe, Capacitance needle...
- ---Terminal&receptacle/socket;
- ---Other related electronic compents,30#OKwire,Jig locks,POM,Ironhinge,etc

## **Quality Control**