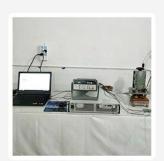

### **Quality Control**

1. Agilent current testing

2. Quadratic element

3.Load Curve Meter

4.Bond Test

5.Life Fatigue Test

6.Microscope