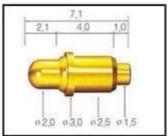

## **Product Picture**

| Item Name:             | Wholesale price spring loaded pin pogo pin with high quality                                                             |
|------------------------|--------------------------------------------------------------------------------------------------------------------------|
| Material and finishes: | Plunger:Brass,gold plated over nickel plated;<br>Barrel:Brass,Gold plated over Nickel plated;<br>Spring:Stainless steel; |
| Spring force:          | customized;                                                                                                              |
| Lead time:             | 3-10 days                                                                                                                |
| Shipment:              | DHL/TNT/UPS/FEDEX                                                                                                        |