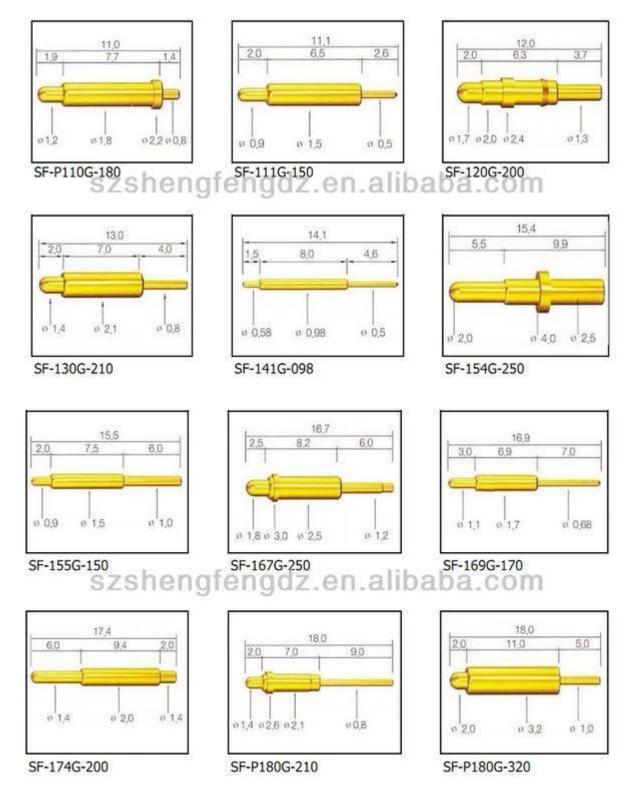

## **Product Picture**

| Item Name:             | Wholesale price spring loaded pin pogo pin with high quality                                                             |
|------------------------|--------------------------------------------------------------------------------------------------------------------------|
| Material and finishes: | Plunger:Brass,gold plated over nickel plated;<br>Barrel:Brass,Gold plated over Nickel plated;<br>Spring:Stainless steel; |
| Spring force:          | customized;                                                                                                              |
| Lead time:             | 3-10 days                                                                                                                |
| Shipment:              | DHL/TNT/UPS/FEDEX                                                                                                        |

SF-P071G-250 Szshengfengdz.en.alibaba.con

SF-P101G-200 SF-P105G-210