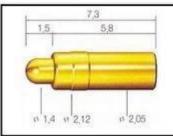

## **Product Picture**

| Item Name:             | Wholesale price spring loaded pin pogo pin with high quality                                                             |
|------------------------|--------------------------------------------------------------------------------------------------------------------------|
| Material and finishes: | Plunger:Brass,gold plated over nickel plated;<br>Barrel:Brass,Gold plated over Nickel plated;<br>Spring:Stainless steel; |
| Spring force:          | customized;                                                                                                              |
| Lead time:             | 3-10 days                                                                                                                |
| Shipment:              | DHL/TNT/UPS/FEDEX                                                                                                        |