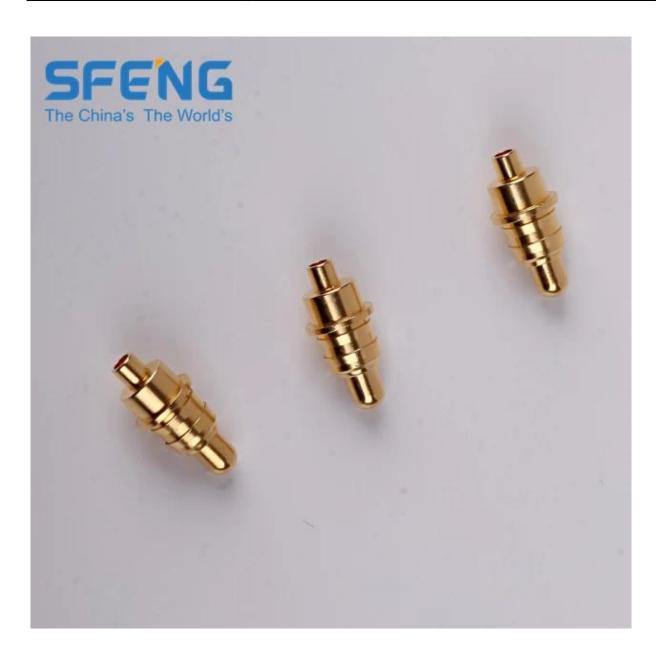

|
|------------------------|--------------------------------------------------------------------------------------------------------------------------|
| Material and finishes: | Plunger:Brass,gold plated over nickel plated;<br>Barrel:Brass,Gold plated over Nickel plated;<br>Spring:Stainless steel; |
| Spring force:          | customized;                                                                                                              |
| Lead time:             | 3-10 days                                                                                                                |
| Shipment:              | DHL/TNT/UPS/FEDEX                                                                                                        |











SF-P071G-250 Szshengfengdz.en.alibaba.con







SF-P101G-200 SF-P105G-210



#### **Our Service**

- 1. We can reply yourinquiry within 24 working hours.
- 2. Customizeddesign is available and OEM are welcomed.
- 3. We can deliverthe probe pins to our clients all over the world with speed and precision.
- 4. We can provide he lowest price with high quality product to our client

#### **Main Products**

Spring loaded pin (single) for PCB, ICT, FCT testing etc;

Pogo pin (connector) to establish connection between two printed circuit boards for charging, locating, Battery, Semiconductor & Interconnect applications;

Double ended probe for BGA and Semiconductor testing;

Universal pin without spring, coating pin, LM pin with QZ and VZ series;

High current probe, Switch probe, Capa