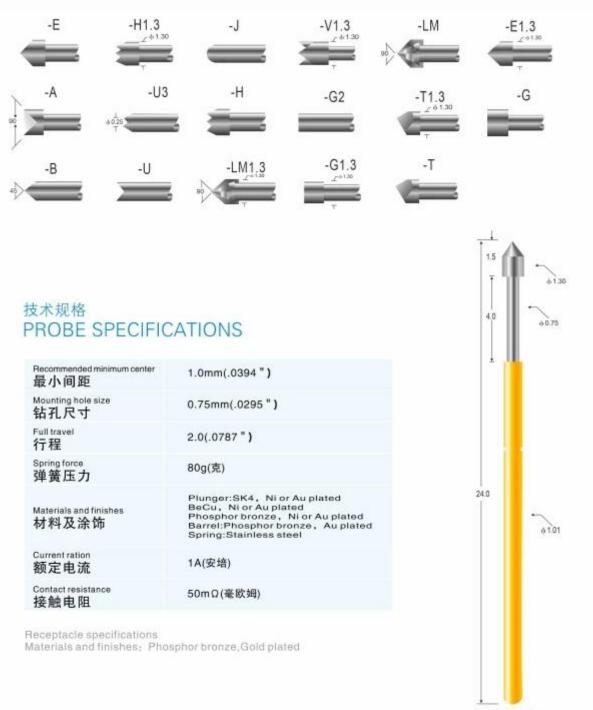

**Product Specification:** 

-15- Noted: Specifications subject to change without native 注, 粉酪变动不同问题如

SP-P11-E

Receptacle specifications Materials and finishes: Phosphor bronze, Gold plated

### **Product Parameters:**

| Model Number               | SF-P11           |
|----------------------------|------------------|
| Recommended minimum center | 1.0mm[].0394"[]  |
| Mounting hole size         | 0.75mm[].0295"[] |
| Full travel                | 2.0[].0787"[]    |
| Spring force               | 80g              |

| Materials and finishes | plunger[]SK4,Rh plated<br>Barrel[]Phosphor bronze,Gold plated<br>Spring[]Music wire,Gold plated |
|------------------------|-------------------------------------------------------------------------------------------------|
| Current ration         | 1A                                                                                              |
| Contact resistance     | 50mΩ                                                                                            |
| MOQ                    | 100pcs                                                                                          |
| Lead time              | 7 working days after receiving the payment                                                      |