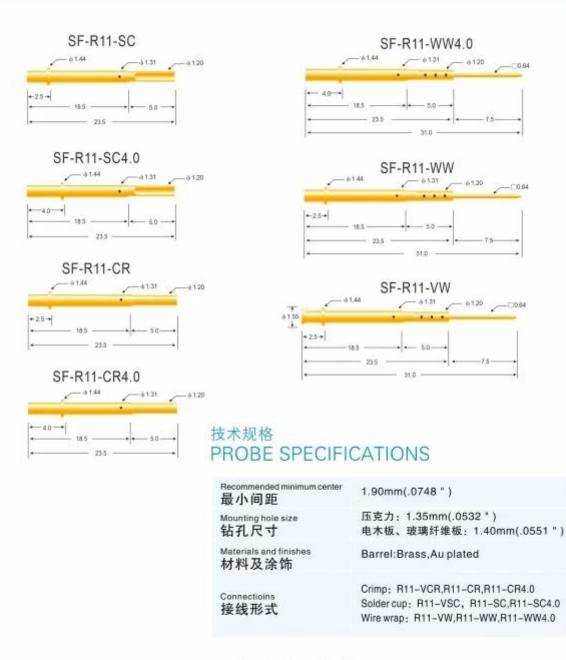

**Product Specification:** 

-15- Noted: Specifications subject to change without native 注, 粉酪变动不同问题如

SP-P11-E

Receptacle specifications Materials and finishes: Phosphor bronze, Gold plated

### **Product Parameters:**

| Model Number               | SF-P11           |
|----------------------------|------------------|
| Recommended minimum center | 1.0mm[].0394"[]  |
| Mounting hole size         | 0.75mm[].0295"[] |
| Full travel                | 2.0[].0787"[]    |
| Spring force               | 80g              |

| Materials and finishes | plunger[]SK4,Rh plated<br>Barrel[]Phosphor bronze,Gold plated<br>Spring[]Music wire,Gold plated |
|------------------------|-------------------------------------------------------------------------------------------------|
| Current ration         | 1A                                                                                              |
| Contact resistance     | 50mΩ                                                                                            |
| MOQ                    | 100pcs                                                                                          |
| Lead time              | 7 working days after receiving the payment                                                      |