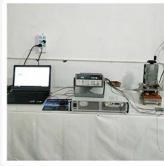

# Quality Control

1. Agilent current testing

2. Quadratic element

3.Load Curve Meter

4.Bond Test

5.Life Fatigue Test

6.Microscope