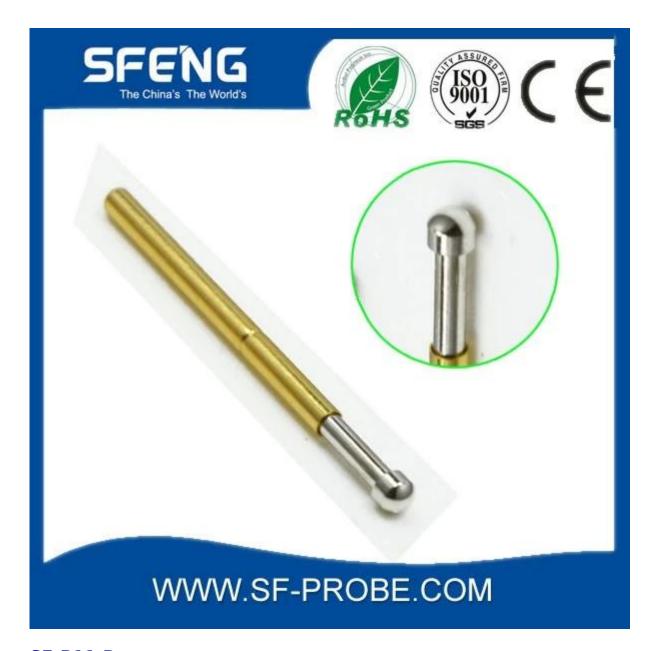

# **Product Specification**

| Brand        | SFENG                                   |
|--------------|-----------------------------------------|
| Iterm number | SF-P11                                  |
| Plating      | Gold plated                             |
| Lead time    | 7 working days after receipt of payment |

### **Product Image**

### **SF-P11-G**





SF-P11-B



#### **Our service**

- 1. We can answer your request within 24 hours.
- 2. custom Design is available and OEM are welcome.
- 3. We can deliver the probe pins to our customers all over the world with speed and precision.
- 4. We can provide the lowest price with high quality products to our customers.

### main products

spring pin (single) for PCBs, ICT, FCT testing etc;

Pogo pin (connector) to establish the connection between the two circuit boards for loading, location, battery, Semiconductor & interconnect applications;

double ended probe for BGA and semiconductor testing;

Universal pin without spring coat pin, pin LM with QZ and VZ series;

High current probe, Switch probe needle capacitance;

Terminal & receptacle / plug;

Other related electronic components, wire #