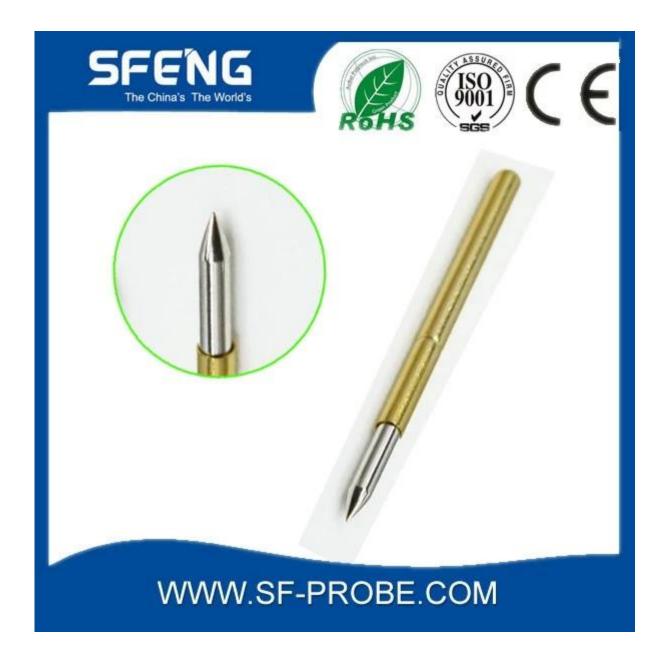

# **Product Specification**

| Brand        | SFENG                                   |
|--------------|-----------------------------------------|
| Iterm number | SF-P11                                  |
| Plating      | Gold plated                             |
| Lead time    | 7 working days after receipt of payment |

### **Product Image**

### **SF-P11-G**





SF-P11-B



#### **Our service**

- 1. We can answer your request within 24 hours.
- 2. custom Design is available and OEM are welcome.
- 3. We can deliver the probe pins to our customers all over the world with speed and precision.
- 4. We can provide the lowest price with high quality products to our customers.

### main products

spring pin (single) for PCBs, ICT, FCT testing etc;

Pogo pin (connector) to establish the connection between the two circuit boards for loading, location, battery, Semiconductor & interconnect applications;

double ended probe for BGA and semiconductor testing;

Universal pin without spring coat pin, pin LM with QZ and VZ series;

High current probe, Switch probe needle capacitance;

Terminal & receptacle / plug;

Other related electronic components, wire # 30 OK, Jig l