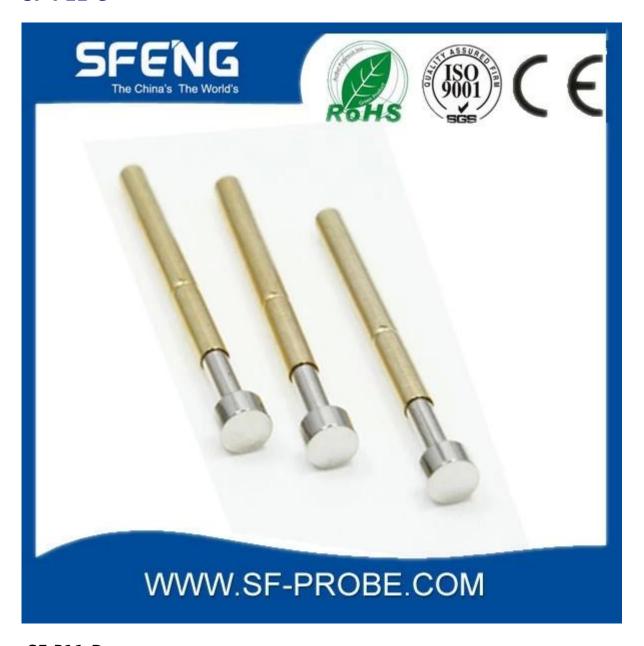

# **Product Specification**

| Brand        | SFENG                                   |
|--------------|-----------------------------------------|
| Iterm number | SF-P11                                  |
| Plating      | Gold plated                             |
| Lead time    | 7 working days after receipt of payment |

### **Product Image**

### **SF-P11-G**





SF-P11-B



#### **Our service**

- 1. We can answer your request within 24 hours.
- 2. custom Design is available and OEM are welcome.
- 3. We can deliver the probe pins to our customers all over the world with speed and precision.
- 4. We can provide the lowest price with high quality products to our customers.

### main products

spring pin (single) for PCBs, ICT, FCT testing etc;

Pogo pin (connector) to establish the connection between the two circuit boards for loading, location, battery, Semiconductor & interconnect applications;

double ended probe for BGA and semiconductor testing;

Universal pin without spring coat pin, pin LM with QZ and VZ series;

High current probe, Switch probe needle capacitance;

Terminal & receptacle / plug;

Other related electronic components, wire