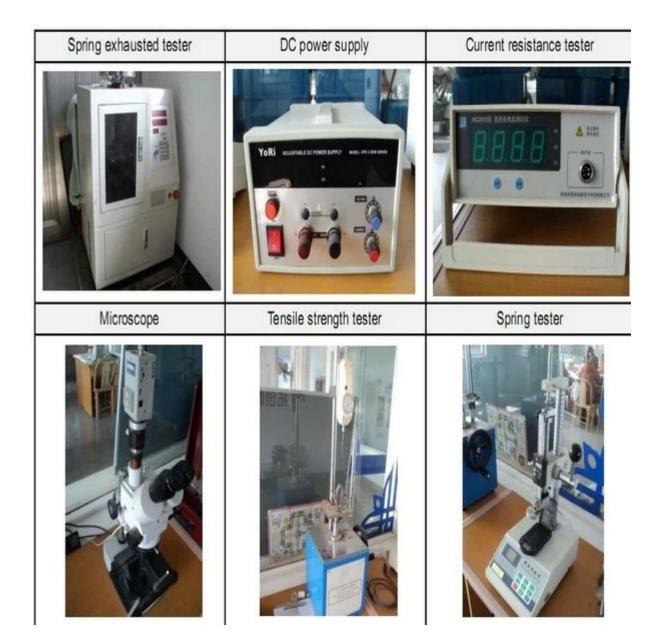

s.

- 2. Customized design is available and OEM are welcomed.
- 3. We can deliver the probe pins to our clients all over the world with speed and precision.
- 4. We can provide the lowest price with high quality product to our client .

#### **Main Products**

Spring loaded pin (single) for PCB, ICT, FCT testing etc;

Pogo pin (connector) to establish connection between two printed circuit boards for charging, locating, Batt ery, Semiconductor & Interconnect applications;

Double ended probe for BGA and Semiconductor testing;

Universal pin without spring, coating pin, LM pin with QZ and VZ series;

High current probe, Switch probe, Capacitance needle;

Terminal & receptacle /socket;

Other related electronic components, 30# OK wire, Jig locks, POM, Iron hinge etc

## **Quality Control**



# **Packing Picture**