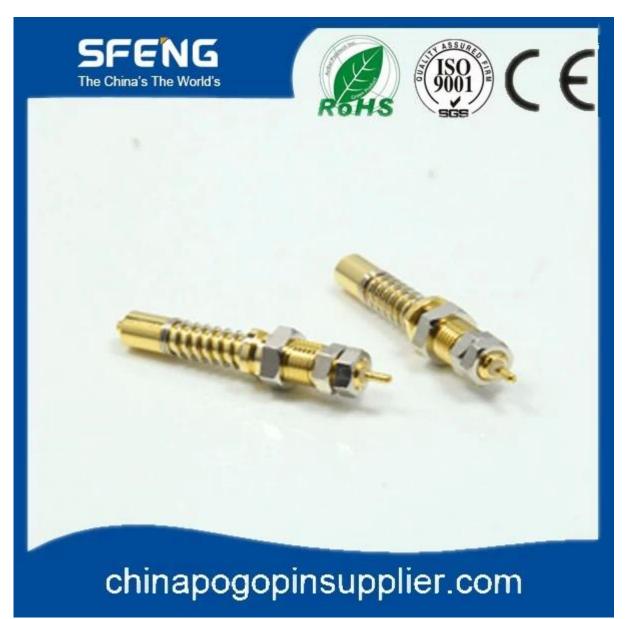

## **Product Picture**

## **Product Specification**

| SFENG                                      |
|--------------------------------------------|
| PV1-H-H M7.0*24.5                          |
| Brass                                      |
| Brass                                      |
| SUS                                        |
| customzied                                 |
| customzied                                 |
| 30A                                        |
| 100 pcs                                    |
| 7 working days after receiving the payment |
|                                            |