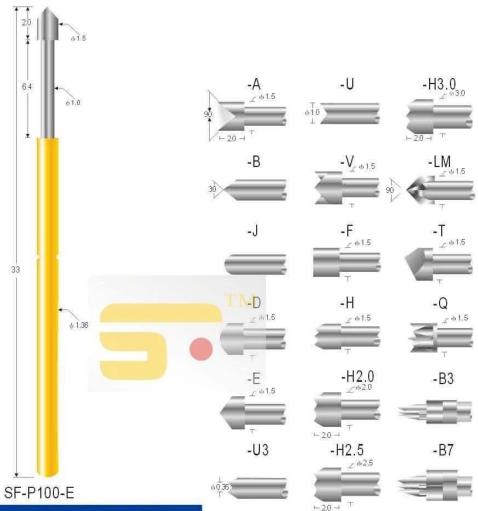

# SF-P100

#### Probe specifications SF-P100(技术规格)

- Recommended minimum center(最小问距): 2.54mm(.1000 ")
- Mounting hole size(钻孔尺寸):

压克力: 1.70mm(.0670 ")

电木板、玻璃纤维板: 1.75mm(.0689 ")

- Full travel(行程): 6.40(.2520 ")
- Spring force(弹簧压力): 200g
- Materials and finishes(材料及涂饰):
   Plunger:Be Cu,Rh plated; SK4,Rh plated
   Barrel:Brass,Gold plated
   Spring:Stainless steel
- Current ration(额定电流): 3A(安培)
- Contact resistance(接触电阻): 50mΩ(毫欧姆)