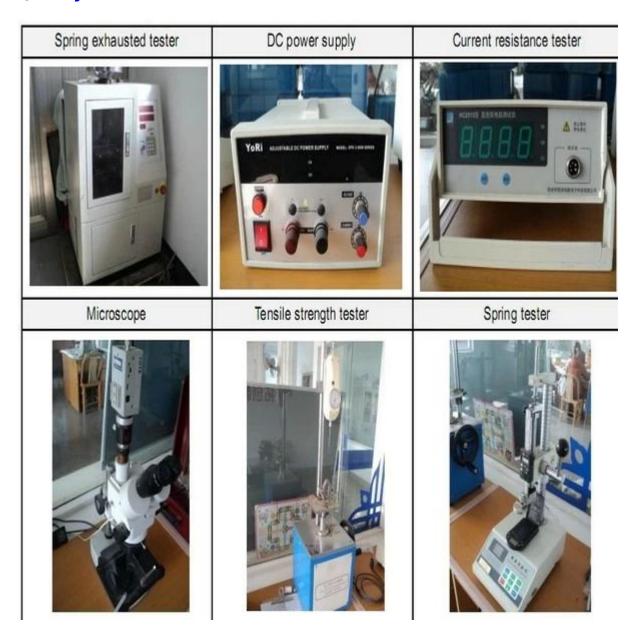

ours.
- 2. Customized design is available and OEM are welcomed.
- 3. We can deliver the probe pins to our clients all over the world with speed and precision.
- 4. We can provide the lowest price with high quality product to our client

#### **Main Products**

Spring loaded pin (single) for PCB, ICT, FCT testing etc;

Pogo pin (connector) to establish connection between two printed circuit boards for charging, locating, Batt ery, Semiconductor & Interconnect applications;

Double ended probe for BGA and Semiconductor testing;

Universal pin without spring, coating pin, LM pin with QZ and VZ series;

High current probe, Switch probe, Capacitance needle;

Terminal & receptacle /socket;

Other related electronic components, 30# OK wire, Jig locks, POM, Iron hinge etc

## **Quality Control**



**Packing Picture**