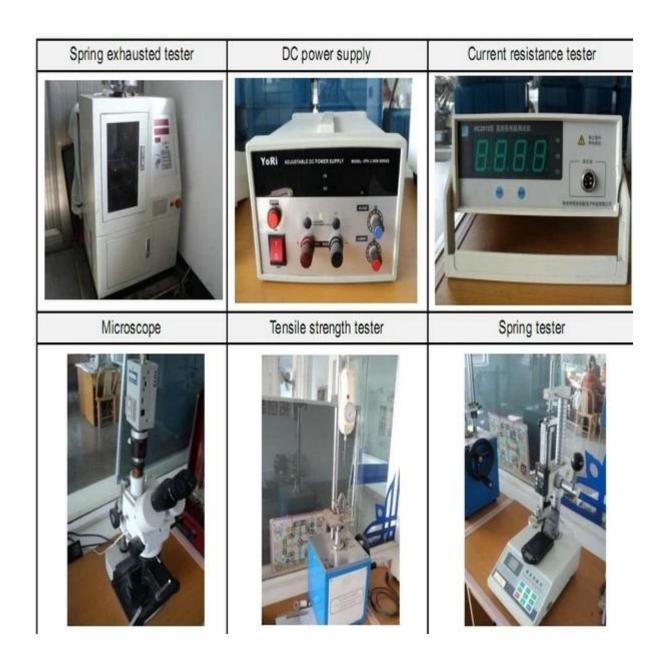

g hours.
- 2. Customized design is available and OEM are welcomed.
- 3. We can deliver the probe pins to our clients all over the world with speed and precision.
- 4. We can provide the lowest price with high quality product to our client

## **Main Products**

Spring loaded pin (single) for PCB, ICT, FCT testing etc;

Pogo pin (connector) to establish connection between two printed circuit boards for charging, locating, Batt ery, Semiconductor & Interconnect applications;

Double ended probe for BGA and Semiconductor testing;

Universal pin without spring, coating pin, LM pin with QZ and VZ series;

High current probe, Switch probe, Capacitance needle;

Terminal & receptacle /socket;

Other related electronic components, 30# OK wire, Jig locks, POM, Iron hinge etc

# **Quality Control**



**Packing Picture**