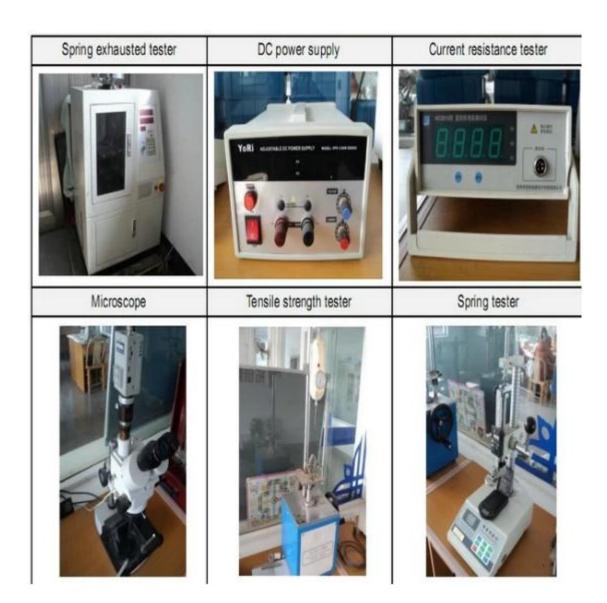

stomized design is available and OEM are welcomed.

- 3. We can deliver the probe pins to our clients all over the world with speed and precision.
- 4. We can provide the lowest price with high quality product to our client.

#### **Main Products**

Spring loaded pin (single) for PCB, ICT, FCT testing etc;

Pogo pin (connector) to establish connection between two printed circuit boards for charging, locating, Battery, Semiconductor & amp; Interconnect applications;

Double ended probe for BGA and Semiconductor testing;

Universal pin without spring, coating pin, LM pin with QZ and VZ series;

High current probe, Switch probe, Capacitance needle;

Terminal & amp; receptacle / socket;

Other related electronic components, 30 # OK wire, Jig locks, POM, Iron hinge etc

## **Quality Control**



# **Packing Picture**