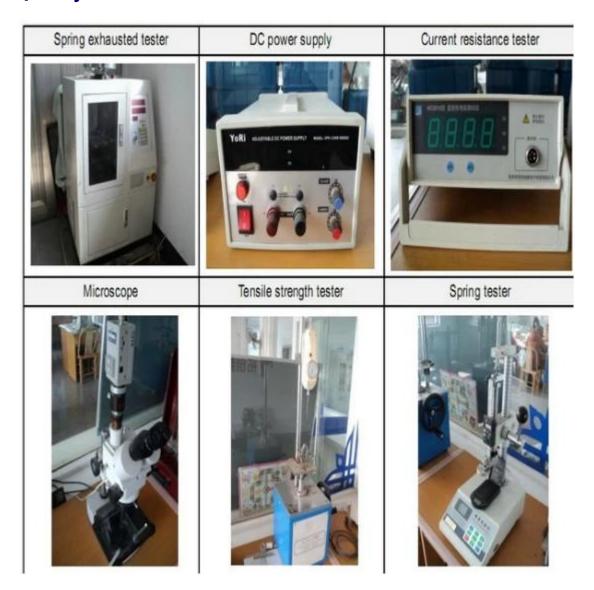

- 2. custom Design is available and OEM are welcome.
- 3. We can deliver the probe pins to our customers all over the world with speed and precision.
- 4. We can provide the lowest price with high quality products to our customers.

### main products

spring pin (single) for PCBs, ICT, FCT testing etc;

Pogo pin (connector) to establish the connection between the two circuit boards for loading, location, battery, Semiconductor & amp; amp; interconnect applications;

double ended probe for BGA and semiconductor testing;

Universal pin without spring coat pin, pin LM with QZ and VZ series;

High current probe, Switch probe needle capacitance;

Terminal & amp; amp; receptacle / plug;

Other related electronic components, wire # 30 OK, Jig locks, POM, hinge iron etc.

## **Quality control**