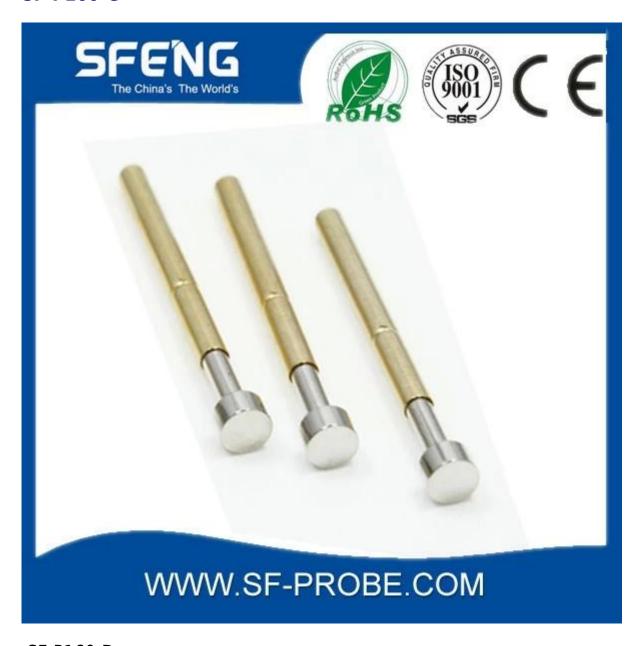

# **Product Specification**

| Brand        | SFENG                                   |
|--------------|-----------------------------------------|
| Iterm number | SF-P160                                 |
| Plating      | Gold plated                             |
| Lead time    | 7 working days after receipt of payment |

## **Product Image**

### SF-P160-G





SF-P160-B



#### **Our service**

- 1. We can answer your request within 24 hours.
- 2. custom Design is available and OEM are welcome.
- 3. We can deliver the probe pins to our customers all over the world with speed and precision.
- 4. We can provide the lowest price with high quality products to our customers.

### main products

spring pin (single) for PCBs, ICT, FCT testing etc;

Pogo pin (connector) to establish the connection between the two circuit boards for loading, location, battery, Semiconductor & amp; amp; interconnect applications;

double ended probe for BGA and semiconductor testing;

Universal pin without spring coat pin, pin LM with QZ and VZ series;

High current probe, Switch probe needle capacitance;

Terminal & amp; amp; receptacle / plug;

Other related electro