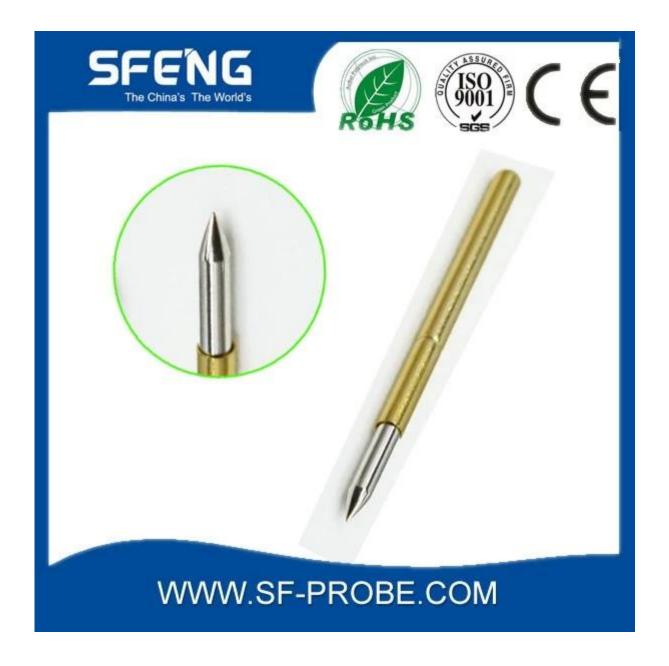

# **Product Specification**

| Brand        | SFENG                                   |
|--------------|-----------------------------------------|
| Iterm number | SF-P160                                 |
| Plating      | Gold plated                             |
| Lead time    | 7 working days after receipt of payment |

## **Product Image**

### SF-P160-G





SF-P160-B



#### **Our service**

- 1. We can answer your request within 24 hours.
- 2. custom Design is available and OEM are welcome.
- 3. We can deliver the probe pins to our customers all over the world with speed and precision.
- 4. We can provide the lowest price with high quality products to our customers.

### main products

spring pin (single) for PCBs, ICT, FCT testing etc;

Pogo pin (connector) to establish the connection between the two circuit boards for loading, location, battery, Semiconductor & amp; amp; interconnect applications;

double ended probe for BGA and semiconductor testing;

Universal pin without spring coat pin, pin LM with QZ and VZ series;

High current probe, Switch probe needle capacitance;

Terminal & amp; amp; receptacle / plug;

Other related electronic components,