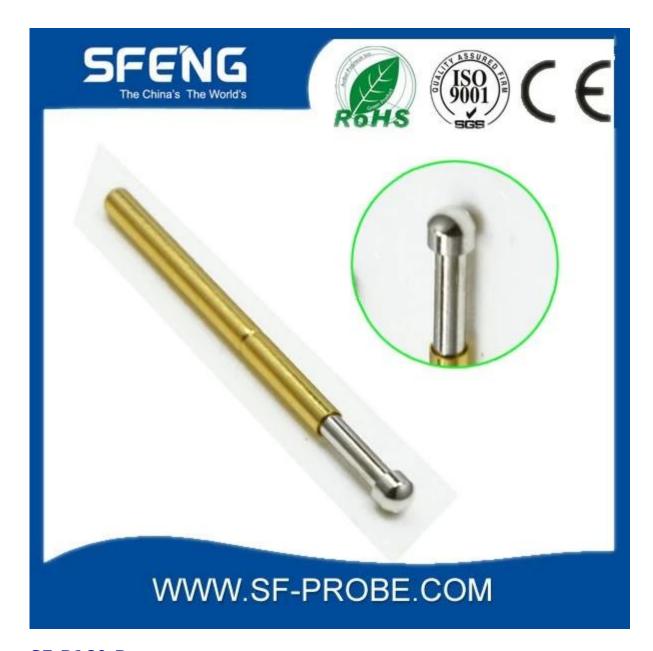

# **Product Specification**

| Brand        | SFENG                                   |
|--------------|-----------------------------------------|
| Iterm number | SF-P160                                 |
| Plating      | Gold plated                             |
| Lead time    | 7 working days after receipt of payment |

## **Product Image**

### SF-P160-G





SF-P160-B



#### **Our service**

- 1. We can answer your request within 24 hours.
- 2. custom Design is available and OEM are welcome.
- 3. We can deliver the probe pins to our customers all over the world with speed and precision.
- 4. We can provide the lowest price with high quality products to our customers.

### main products

spring pin (single) for PCBs, ICT, FCT testing etc;

Pogo pin (connector) to establish the connection between the two circuit boards for loading, location, battery, Semiconductor & amp; amp; interconnect applications;

double ended probe for BGA and semiconductor testing;

Universal pin without spring coat pin, pin LM with QZ and VZ series;

High current probe, Switch probe needle capacitance;

Terminal & amp; amp; receptacle / plug;

Other related electroni