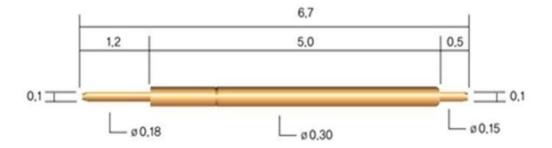

small diameter probe SF-760 for BGA socket test probe









## Pogo pin connector FAQ

Can we make a different size or different materail, say like customized item?
surely, one of our main feature is OEM
Are those spring probe or pogo pins produced by your company?
Surely, our production department are with over 30 sets of CNC equipments.
Do you have a registed brand?
Yes, SFENG PROBE
Do you have QC process?
yes, we have a testing department.
How is it going with Suzhou shengteng & shengfeng probe?
Suzhou shengteng Electronic Company is our registed company name;
shengfeng probe is registed brand name.
can I have a free sample before placing order?
If the standard items, with in stock, No problem, we can send 3 ~ 5 pcs for your testing approval;
if a special request of item, supposed a new mould, we will charge a certain deposit and can be re