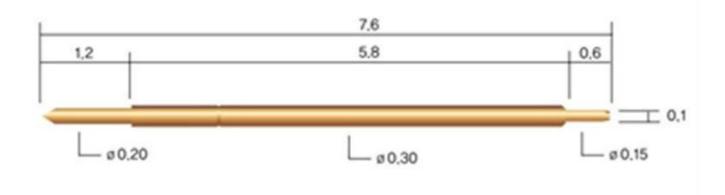

small diameter probe SF-760 for BGA socket test probe









## Pogo pin connector FAQ

Can we make a different size or different materail, say like customized item?
surely, one of our main feature is OEM
Are those spring probe or pogo pins produced by your company?
Surely, our production department are with over 30 sets of CNC equipments.
Do you have a registed brand?
Yes, SFENG PROBE
Do you have QC process?
yes, we have a testing department.
How is it going with Suzhou shengteng & shengfeng probe?
Suzhou shengteng Electronic Company is our registed company name;
shengfeng probe is registed brand name.
can I have a free sample before placing order?
If the standard items, with in stock, No problem, we can send 3 ~ 5 pcs for your testing approval;
if a special request of item, supposed a new mould, we will charge a certain deposit and can be refund