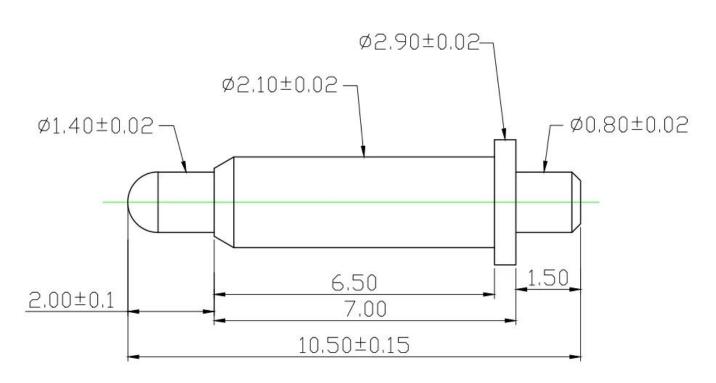

## customized size gold plated pogo pin SF-PPA2.1\*10.5-J

| Item           | SF-PPA2.1*10.5-J                       |
|----------------|----------------------------------------|
| Plunger        | Brass with gold plated                 |
| Barrel         | Brass with gold plated                 |
| Spring         | stainless steel or music wire          |
| Current ration | 2A                                     |
| MOQ            | 1000                                   |
| Package        | 100pcs in a polybag or as your request |
| Shipping time  | within 7 working days                  |