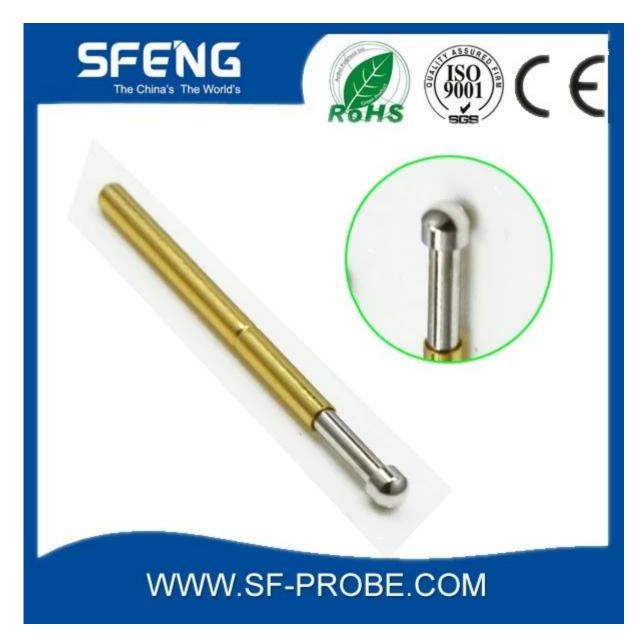

# **Product Specification**

| Brand        | SFENG                                   |
|--------------|-----------------------------------------|
| Iterm number | SF-P111                                 |
| Plating      | Gold plated                             |
| Lead time    | 7 working days after receipt of payment |

## **Product Image**

### SF-P111-G





SF-P111-B



#### **Our service**

- 1. We can answer your request within 24 hours.
- 2. custom Design is available and OEM are welcome.
- 3. We can deliver the probe pins to our customers all over the world with speed and precision.
- 4. We can provide the lowest price with high quality products to our customers.

### main products

spring pin (single) for PCBs, ICT, FCT testing etc;

Pogo pin (connector) to establish the connection between the two circuit boards for loading, location, battery, Semiconductor & interconnect applications;

double ended probe for BGA and semiconductor testing;

Universal pin without spring coat pin, pin LM with QZ and VZ series;

High current probe, Switch probe needle capacitance;

Terminal & receptacle / plug;

Other related electronic components, wire #