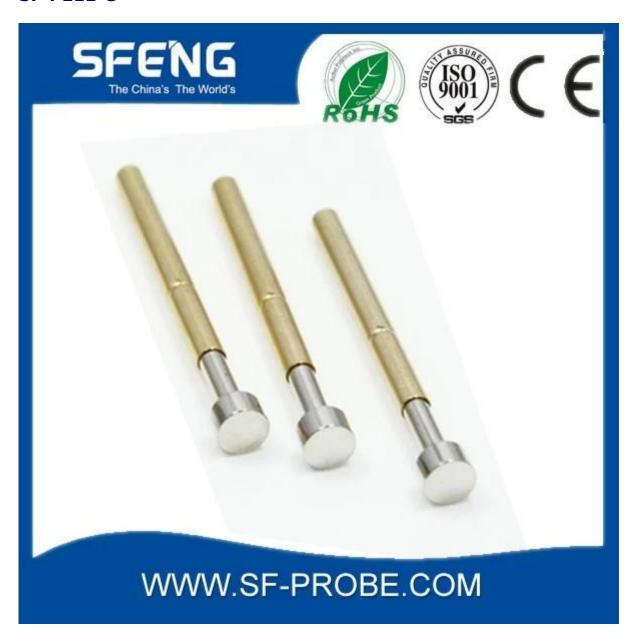

# **Product Specification**

| Brand        | SFENG                                   |
|--------------|-----------------------------------------|
| Iterm number | SF-P111                                 |
| Plating      | Gold plated                             |
| Lead time    | 7 working days after receipt of payment |

## **Product Image**

### SF-P111-G





SF-P111-B



#### **Our service**

- 1. We can answer your request within 24 hours.
- 2. custom Design is available and OEM are welcome.
- 3. We can deliver the probe pins to our customers all over the world with speed and precision.
- 4. We can provide the lowest price with high quality products to our customers.

### main products

spring pin (single) for PCBs, ICT, FCT testing etc;

Pogo pin (connector) to establish the connection between the two circuit boards for loading, location, battery, Semiconductor & interconnect applications;

double ended probe for BGA and semiconductor testing;

Universal pin without spring coat pin, pin LM with QZ and VZ series;

High current probe, Switch probe needle capacitance;

Terminal & receptacle / plug;

Other related electronic components, wire