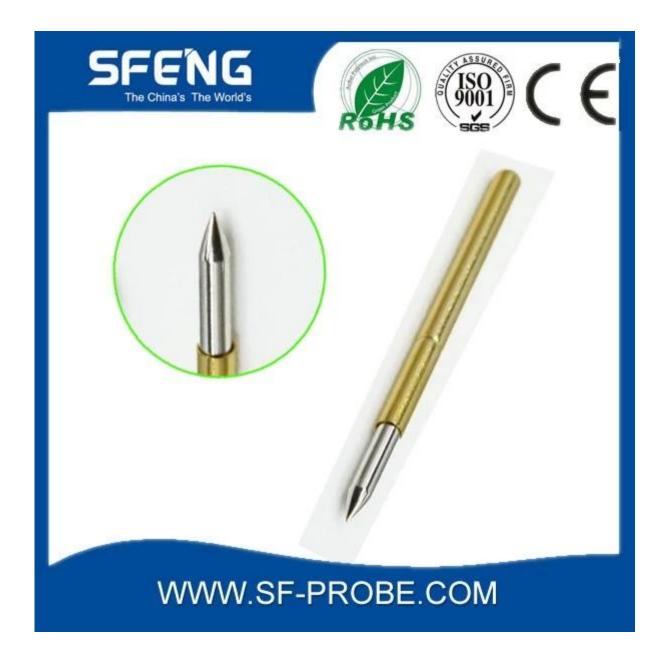

# **Product Specification**

| Brand        | SFENG                                   |
|--------------|-----------------------------------------|
| Iterm number | SF-P111                                 |
| Plating      | Gold plated                             |
| Lead time    | 7 working days after receipt of payment |

## **Product Image**

### SF-P111-G





SF-P111-B



#### **Our service**

- 1. We can answer your request within 24 hours.
- 2. custom Design is available and OEM are welcome.
- 3. We can deliver the probe pins to our customers all over the world with speed and precision.
- 4. We can provide the lowest price with high quality products to our customers.

### main products

spring pin (single) for PCBs, ICT, FCT testing etc;

Pogo pin (connector) to establish the connection between the two circuit boards for loading, location, battery, Semiconductor & interconnect applications;

double ended probe for BGA and semiconductor testing;

Universal pin without spring coat pin, pin LM with QZ and VZ series;

High current probe, Switch probe needle capacitance;

Terminal & receptacle / plug;

Other related electronic components, wire # 30 OK, Jig l