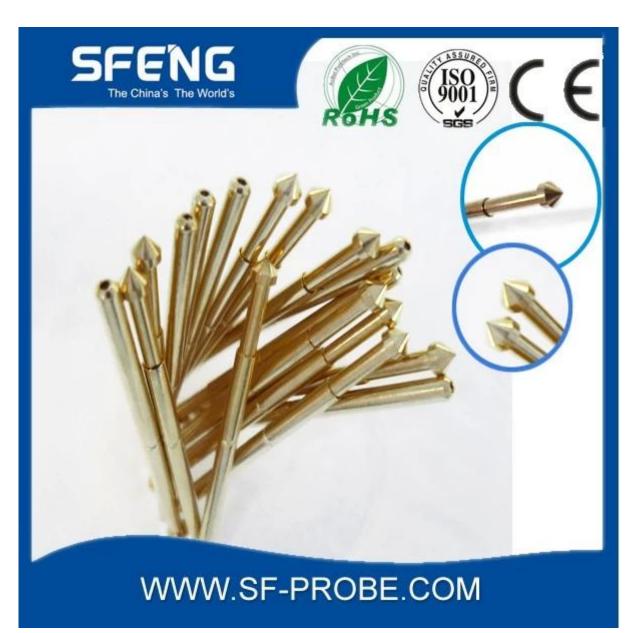

|
| Plunger            | Brass or Becu,gold or Ni plated            |
| Barrel             | Brass,gold or Ni plated                    |
| Spring             | SK4,music wire                             |
| Spring Force       | 250g                                       |
| Full Travel        | 6.3mm                                      |
| Current Ration     | 5A                                         |
| Current Resistance | 50mΩ                                       |
| Pitch              | 4.75mm                                     |
| Mounting hole size | 2.75mm                                     |
| MOQ                | 100 pcs                                    |
| Lead time          | 7 working days after receiving the payment |

**Product Picture** 



## Our Service

- 1. Reply your inquiry withn 24 working hours
- 2.Customized design is available,OEM are welcomed
- 3.Delivery the probe pins to our clients all over the world with speed and precision
- 4.provide the lowest price with high quality to our client

## Main Products

- ---Spring loaded pin(single) for PCB,ICT,FCT testing,etc;
- ---Pogo pin(connector) to establish a(usuallytemporary)connection between
- two printed circuit boards for charing, locating, Battery, Semiconductor &
- interconnectApplications;

- ---Double ended probef orBGA&semiconudtion testing;
- ---Universal pin without spring, coatingpin, LM pin with QZ&VZ series;
- ---High current probe,Switch probe,Capacitance needle...
- ---Terminal&receptacle/socket;
- ---Other related electronic compents,30#OKwire,Jig lo