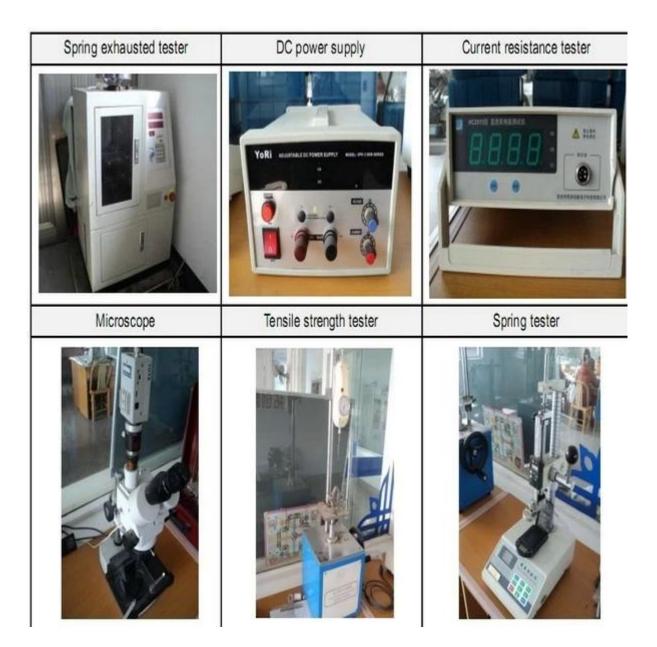

y withn 24 working hours
- 2.Customized design is available,OEM are welcomed
- 3.Delivery the probe pins to our clients all over the world with speed and precision
- 4.provide the lowest price with high quality to our client

## Main Products

- ---Spring loaded pin(single) for PCB,ICT,FCT testing,etc;
- ---Pogo pin(connector) to establish a(usuallytemporary)connection between
- two printed circuit boards for charing, locating, Battery, Semiconductor &
- interconnectApplications;

- ---Double ended probef orBGA&semiconudtion testing;
- ---Universal pin without spring, coatingpin, LM pin with QZ&VZ series;
- ---High current probe,Switch probe,Capacitance needle...
- ---Terminal&receptacle/socket;
- ---Other related electronic compents,30#OKwire,Jig locks,POM,Ironhinge,etc

Quality Control



Packing Picture