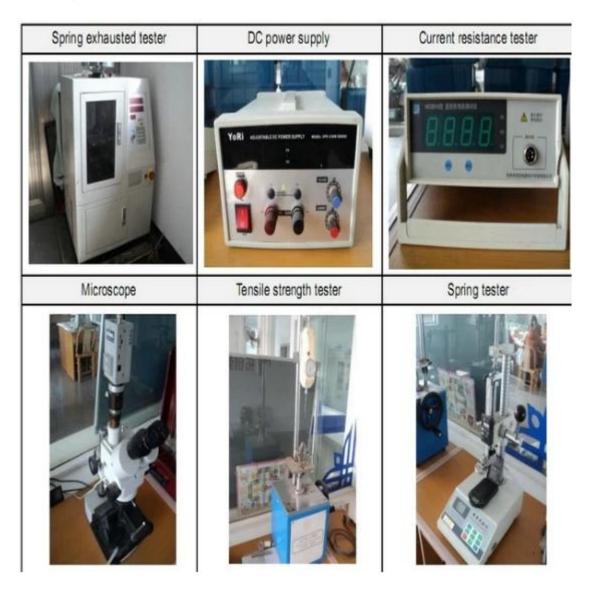

2. custom Design is available and OEM are welcome.
- 3. We can deliver the probe pins to our customers all over the world with speed and precision.
- 4. We can provide the lowest price with high quality products to our customers.

### main products

spring pin (single) for PCBs, ICT, FCT testing etc;

Pogo pin (connector) to establish the connection between the two circuit boards for loading, location, battery, Semiconductor & amp; amp; interconnect applications;

double ended probe for BGA and semiconductor testing;

Universal pin without spring coat pin, pin LM with QZ and VZ series;

High current probe, Switch probe needle capacitance;

Terminal & amp; amp; receptacle / plug;

Other related electronic components, wire # 30 OK, Jig locks, POM, hinge iron etc.

#### **Quality control**



# **Packing Photo**