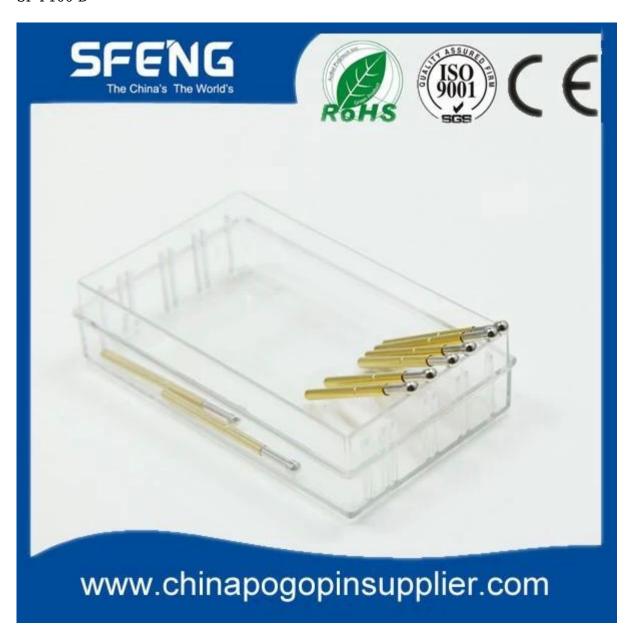

# **Product Specification**

| Mark           | SFENG                                   |
|----------------|-----------------------------------------|
| Article number | SF-P100                                 |
| Plating        | without                                 |
| Lead time      | 7 working days after receipt of payment |

## **Product Image**

SF-P100-D





#### **Our service**

- 1. We can answer your request within 24 hours.
- 2. custom Design is available and OEM are welcome.
- 3. We can deliver the probe pins to our customers all over the world with speed and precision.
- 4. We can provide the lowest price with high quality products to our customers.

### main products

spring pin (single) for PCBs, ICT, FCT testing etc;

Pogo pin (connector) to establish the connection between the two circuit boards for loading, location, battery, Semiconductor & amp; amp; interconnect applications;

double ended probe for BGA and semiconductor testing;

Universal pin without spring coat pin, pin LM with QZ and VZ series;

High current probe, Switch probe needle capacitance;

Terminal & amp; amp; receptacle / plug;

Other related electronic component