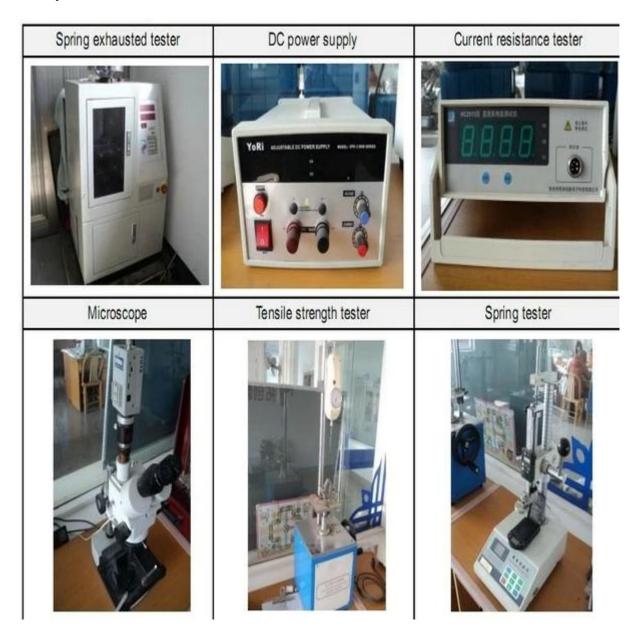

24 working hours
- 2. Customized design is available, OEM are welcomed
- 3. Delivery the probe pins to our clients all over the world with speed and precision
- 4.provide the lowest price with high quality to our client

## Main Products

- ---Spring loaded pin(single) for PCB,ICT,FCT testing,etc;
- ---Pogo pin(connector) to establish a(usuallytemporary)connection between two printed circuit boards for charing, locating, Battery, Semiconductor & interconnectApplications;

- ---Double ended probef orBGA&semiconudtion testing;
- ---Universal pin without spring, coatingpin, LM pin with QZ&VZ series;
- ---High current probe, Switch probe, Capacitance needle...
- ---Terminal&receptacle/socket;
- ---Other related electronic compents,30#OKwire,Jig locks,POM,Ironhinge,etc

## **Quality Control**



Packing Picture