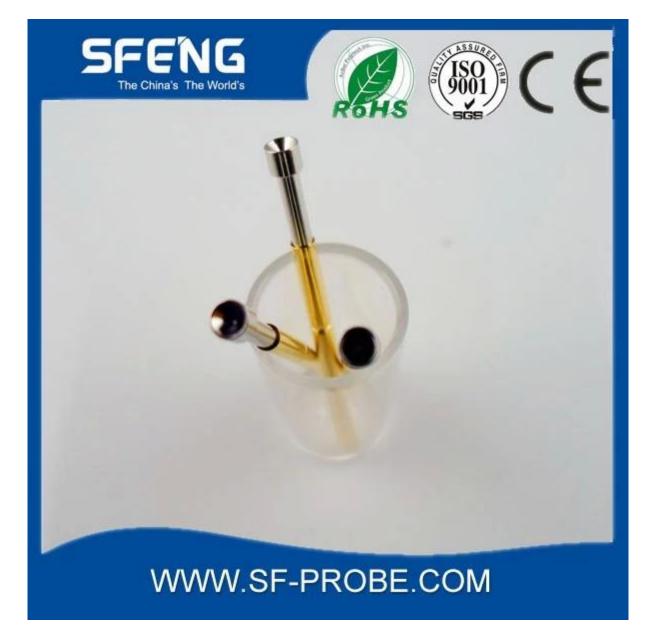

## **Product Specification**

| Brand              | SFENG                                      |
|--------------------|--------------------------------------------|
| Item number        | SF-P156                                    |
| Plunger            | Brass or Becu,gold or Ni plated            |
| Barrel             | Brass,gold or Ni plated                    |
| Spring             | SK4,music wire                             |
| Spring Force       | 250g                                       |
| Full Travel        | 6.3mm                                      |
| Current Ration     | 5A                                         |
| Current Resistance | $50 m\Omega$                               |
| Pitch              | 4.75mm                                     |
| Mounting hole size | 2.75mm                                     |
| MOQ                | 100 pcs                                    |
| Lead time          | 7 working days after receiving the payment |

Product Picture