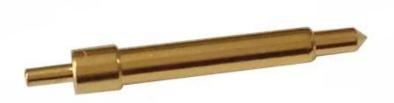

# SFENG brand battery charger pogo pin 2.0\*18.5

| Product name | SFENG brand battery charger pogo pin 2.0*18.5 |
|--------------|-----------------------------------------------|
| Size         | 2.0*18.5                                      |
| Plunger      | Brass                                         |
| Barrel       | Brass                                         |
| Spring       | Music wire                                    |
| MOQ          | 100pcs                                        |
| Lead Time    | within 7 working days                         |

# pogo pin picture:





### Pogo pin drawing:



## Our factory



Our company established in 1984, Shengfeng Probe, the register name of Suzhou Shengteng Electronic Co., Ltd, specializing in the spring probe & the pogo pin &Terminal block with good quality, fast delivery and best service.

### Our service

- 1. We can reply youringuity within 24 working hours.
- 2. Customizeddesign is available and OEM are welcomed.
- 3. We can deliverthe probe pins to our clients all over the world with

speed and precision.

4. We can provide the lowest price with high quality product to our client

#### **Main Products**

Spring loaded pin (single) for PCB, ICT, FCT testing etc;

Pogo pin (connector) to establish connection between two printed circ uit boards for charging, locating, Battery, Semiconductor & Interconn ect ap