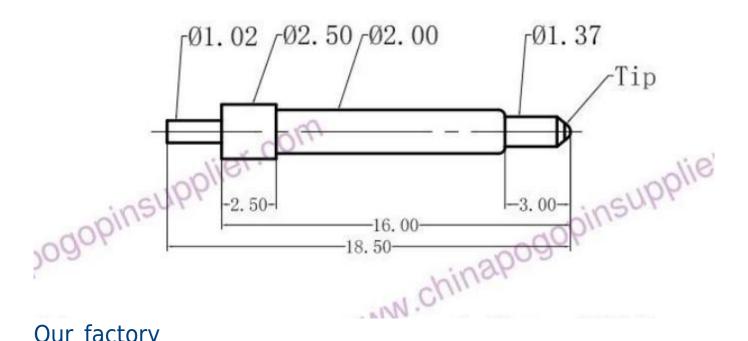

### Pogo pin drawing:

# SFENG brand battery charger pogo pin 2.0\*18.5

| Product name | SFENG brand battery charger pogo pin 2.0*18.5 |
|--------------|-----------------------------------------------|
| Size         | 2.0*18.5                                      |
| Plunger      | Brass                                         |
| Barrel       | Brass                                         |
| Spring       | Music wire                                    |
| MOQ          | 100pcs                                        |
| Lead Time    | within 7 working days                         |