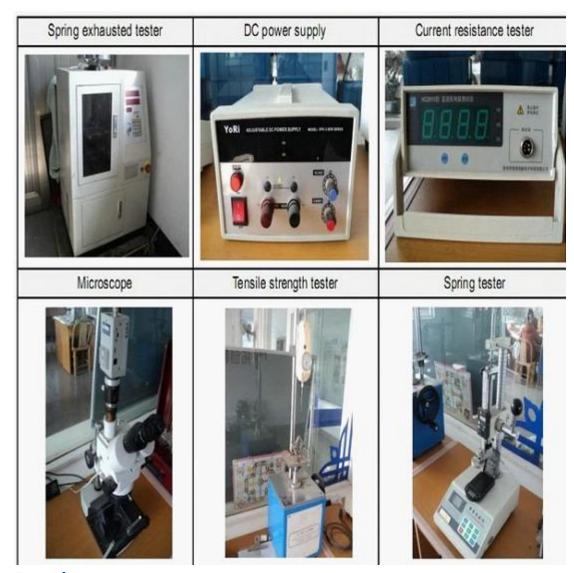

## Our factory

Our company established in 1984, Shengfeng Probe, the register name of Suzhou Shengteng Electronic Co., Ltd, specializing in the spring probe & the pogo pin &Terminal block with good quality, fast delivery and best service.

Other related electronic components, 30# OK wire, Jig locks, POM, Iro n hinge etc

**Equipment Control** 

Package

Shipping