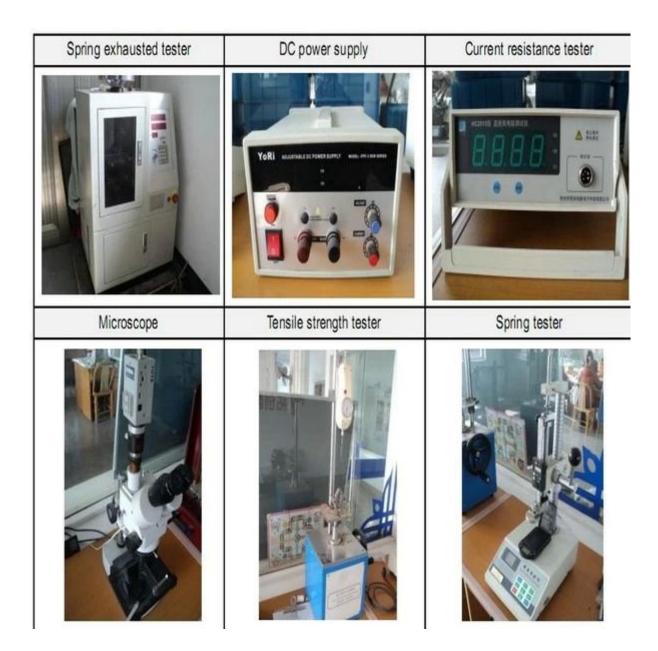

thn 24 working hours
- 2. Customized design is available, OEM are welcomed
- 3.Delivery the probe pins to our clients all over the world with speed and precision
- 4.provide the lowest price with high quality to our client

## Main Products

- ---Spring loaded pin(single) for PCB,ICT,FCT testing,etc;
- ---Pogo pin(connector) to establish a(usuallytemporary)connection between two printed circuit boards for charing, locating, Battery, Semiconductor & interconnectApplications;
- ---Double ended probef orBGA&semiconudtion testing;
- ---Universal pin without spring, coatingpin, LM pin with QZ&VZ series;
- ---High current probe, Switch probe, Capacitance needle...
- ---Terminal&receptacle/socket;
- ---Other related electronic compents,30#OKwire,Jig locks,POM,Ironhinge,etc

**Quality Control** 



Packing Picture