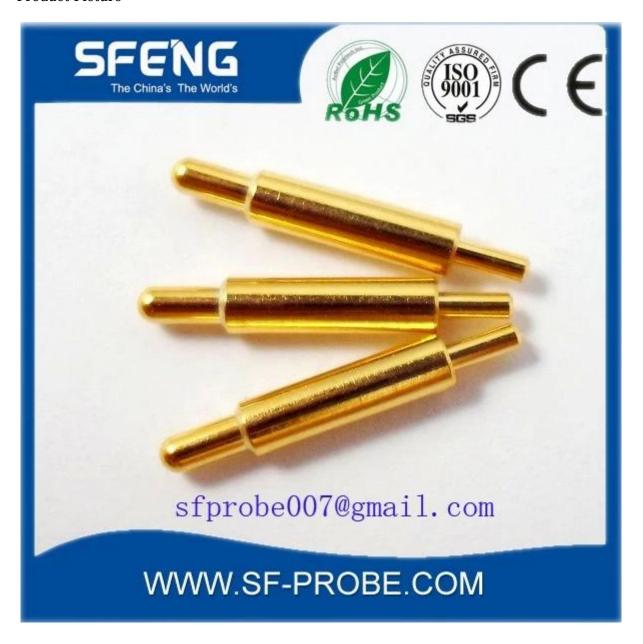

## **Product Specification**

Size:can be customized Material:brass Plating:gold plating

**Product Picture** 