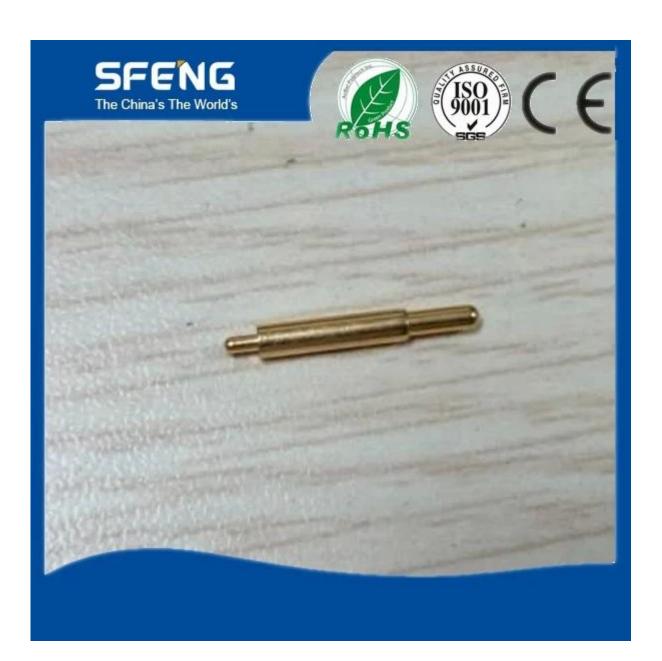

high precision battery contact spring loaded pin with screw

## Our main products

- ---Spring loaded pin(single) for PCB,ICT,FCT testing,etc;
- ---Pogo pin(connector) to establish a(usually temporary)connection between two printed circuit boards for charging, locating, Battery, Semiconductor & interconnect Applications;
- ---Double ended probe for BGA&semiconduction testing;
- ---Universal pin without spring, coating pin, LM pin with QZ&VZ series;
- ---High current probe, Switch probe, Capacitance needle...
- ---Terminal&receptacle/socket;
- ---Other related electronic components,30#OK wire,Jig locks,POM,etc battery contact pin photos