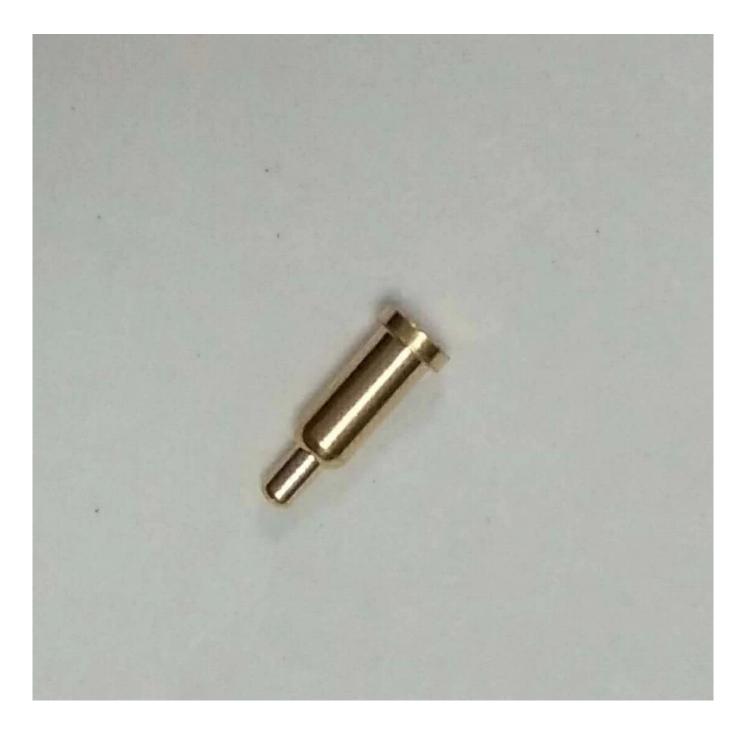

### pogo pin picture

#### product name:SFENG probe pogo pin customed size SF-1.5\*5.5-J

| item      | SF-PPA1.5*5.5-J                     |
|-----------|-------------------------------------|
| material  | brass,Au plated,stainless steel     |
| package   | 100PCS in a polybag                 |
| shipping  | FEDEX,DHL                           |
| payment   | T/T,Paypal                          |
| samples   | can provide samples                 |
| lead time | within 7 working days after payment |