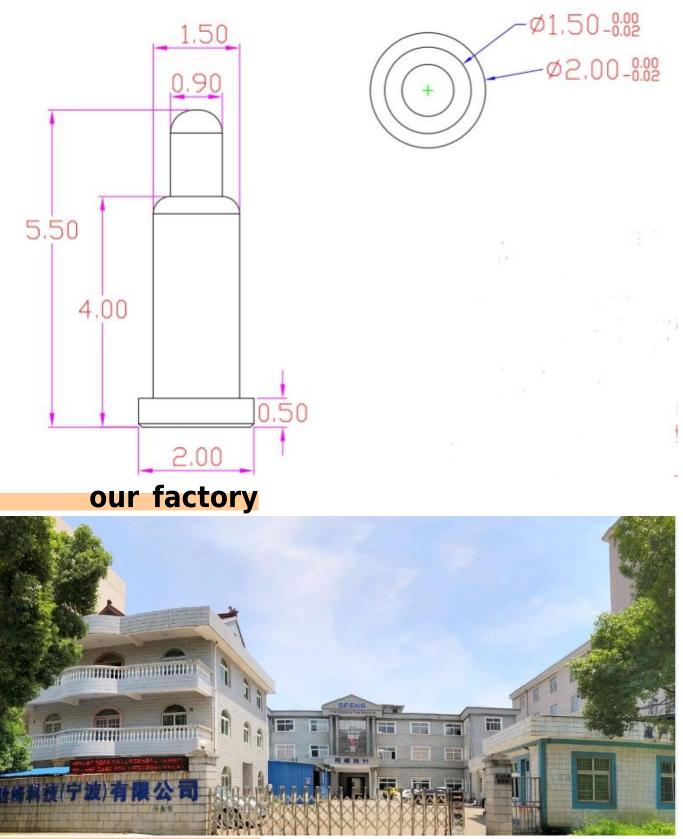

# pogo pin drawing

#### product name:SFENG probe pogo pin customed size SF-1.5\*5.5-J

| item      | SF-PPA1.5*5.5-J                     |
|-----------|-------------------------------------|
| material  | brass,Au plated,stainless steel     |
| package   | 100PCS in a polybag                 |
| shipping  | FEDEX,DHL                           |
| payment   | T/T,Paypal                          |
| samples   | can provide samples                 |
| lead time | within 7 working days after payment |