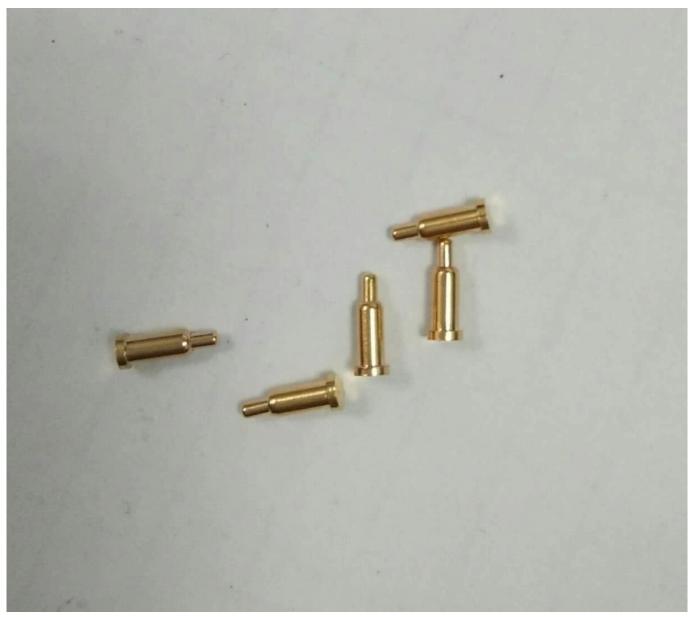

### pogo pin picture

#### product name:SFENG probe pogo pin customed size SF-1.5\*5.5-J

| item      | SF-PPA1.5*5.5-J                     |
|-----------|-------------------------------------|
| material  | brass,Au plated,stainless steel     |
| package   | 100PCS in a polybag                 |
| shipping  | FEDEX,DHL                           |
| payment   | T/T,Paypal                          |
| samples   | can provide samples                 |
| lead time | within 7 working days after payment |