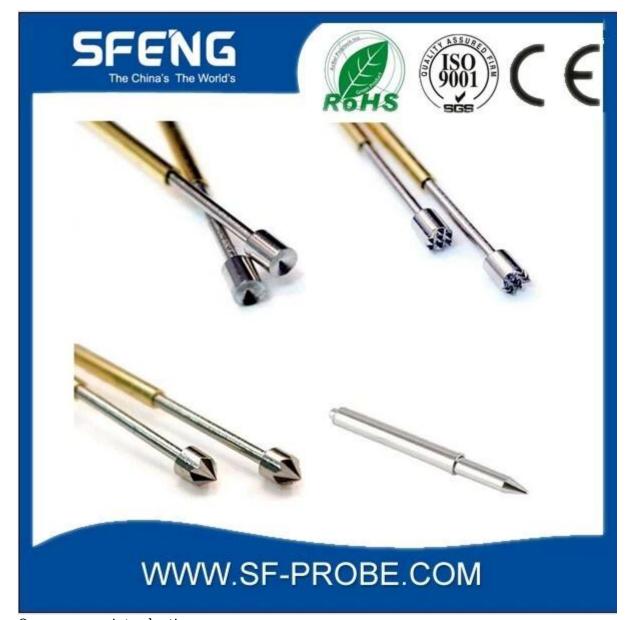

## Our related products

- ---Spring loaded pin(single) for PCB,ICT,FCT testing,etc;
- ---Pogo pin(connector) to establish a(usually temporary)connection between two printed circuit boards for charging, locating, Battery, Semiconductor & interconnect Applications;
- ---Double ended probe for BGA&semiconduction testing;
- ---Universal pin without spring, coating pin, LM pin with QZ&VZ series;
- ---High current probe, Switch probe, Capacitance needle...
- ---Terminal&receptacle/socket;
- ---Other related electronic components, 30 # OK wire, Jig locks, POM, etc