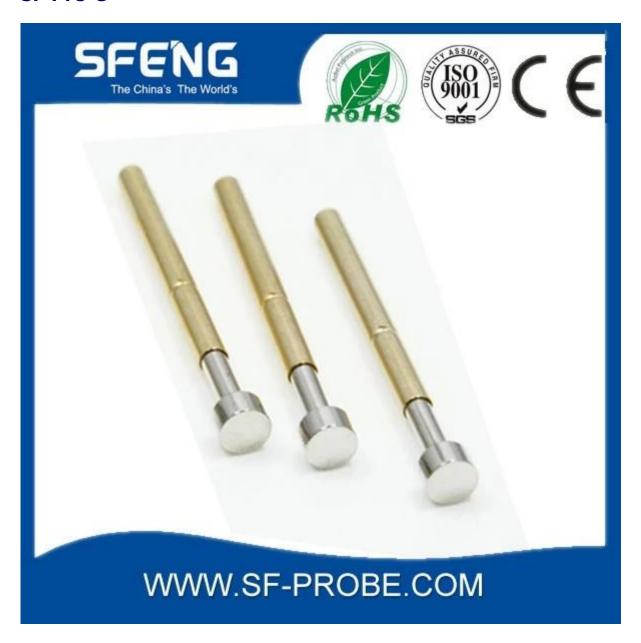

# **Product Specification**

| Brand        | SFENG                                   |
|--------------|-----------------------------------------|
| Iterm number | SF-P75                                  |
| Plating      | Gold plated                             |
| Lead time    | 7 working days after receipt of payment |

## **Product Image**

### **SF-P75-G**





**SF-P75-B** 



#### **Our service**

- 1. We can answer your request within 24 hours.
- 2. custom Design is available and OEM are welcome.
- 3. We can deliver the probe pins to our customers all over the world with speed and precision.
- 4. We can provide the lowest price with high quality products to our customers.

### main products

spring pin (single) for PCBs, ICT, FCT testing etc;

Pogo pin (connector) to establish the connection between the two circuit boards for loading, location, battery, Semiconductor & interconnect applications;

double ended probe for BGA and semiconductor testing;

Universal pin without spring coat pin, pin LM with QZ and VZ series;

High current probe, Switch probe needle capacitance;

Terminal & receptacle / plug;

Other related electronic components,