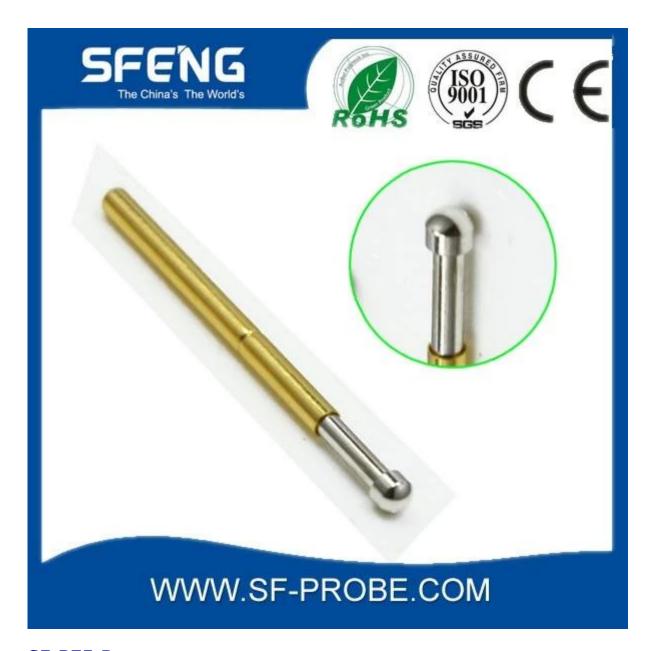

# **Product Specification**

| Brand        | SFENG                                   |
|--------------|-----------------------------------------|
| Iterm number | SF-P75                                  |
| Plating      | Gold plated                             |
| Lead time    | 7 working days after receipt of payment |

## **Product Image**

### **SF-P75-G**





**SF-P75-B** 



#### **Our service**

- 1. We can answer your request within 24 hours.
- 2. custom Design is available and OEM are welcome.
- 3. We can deliver the probe pins to our customers all over the world with speed and precision.
- 4. We can provide the lowest price with high quality products to our customers.

### main products

spring pin (single) for PCBs, ICT, FCT testing etc;

Pogo pin (connector) to establish the connection between the two circuit boards for loading, location, battery, Semiconductor & interconnect applications;

double ended probe for BGA and semiconductor testing;

Universal pin without spring coat pin, pin LM with QZ and VZ series;

High current probe, Switch probe needle capacitance;

Terminal & receptacle / plug;

Other related electronic components, wi