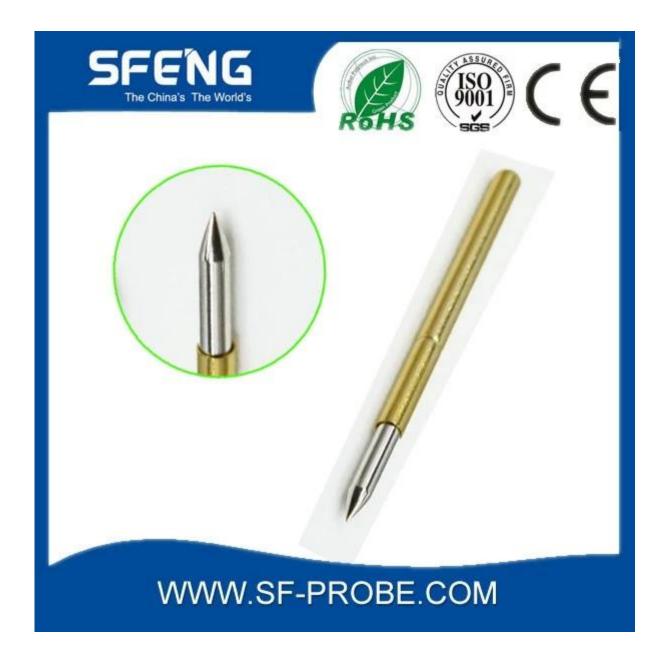

# **Product Specification**

| Brand        | SFENG                                   |
|--------------|-----------------------------------------|
| Iterm number | SF-P75                                  |
| Plating      | Gold plated                             |
| Lead time    | 7 working days after receipt of payment |

## **Product Image**

### **SF-P75-G**





**SF-P75-B** 



#### **Our service**

- 1. We can answer your request within 24 hours.
- 2. custom Design is available and OEM are welcome.
- 3. We can deliver the probe pins to our customers all over the world with speed and precision.
- 4. We can provide the lowest price with high quality products to our customers.

### main products

spring pin (single) for PCBs, ICT, FCT testing etc;

Pogo pin (connector) to establish the connection between the two circuit boards for loading, location, battery, Semiconductor & interconnect applications;

double ended probe for BGA and semiconductor testing;

Universal pin without spring coat pin, pin LM with QZ and VZ series;

High current probe, Switch probe needle capacitance;

Terminal & receptacle / plug;

Other related electronic components, wire # 30 OK, Jig l