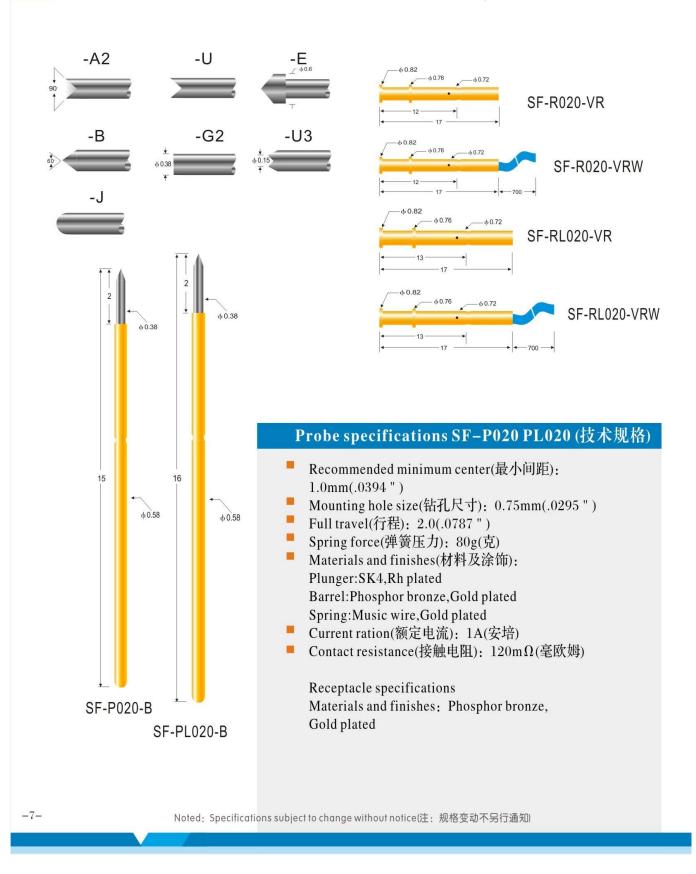

# **Product Specification**

| Brand        | SFENG                                   |
|--------------|-----------------------------------------|
| Iterm number | SF-P020                                 |
| Plating      | Gold plated                             |
| Lead time    | 7 working days after receipt of payment |

### **SF-P020**

SF-P020-B