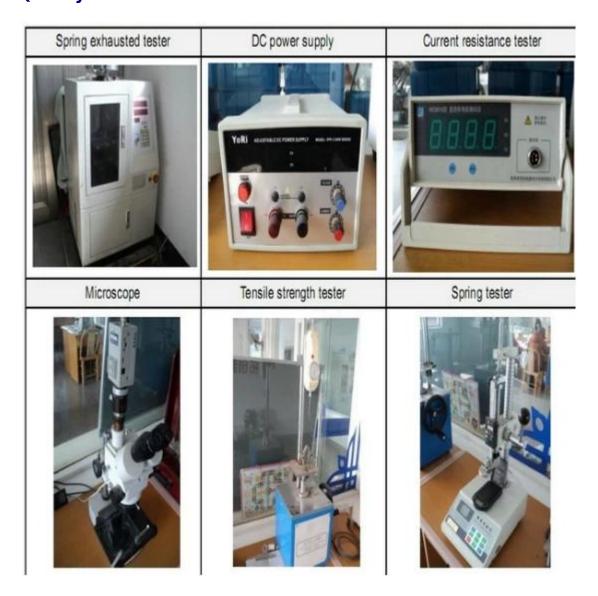

2. custom Design is available and OEM are welcome.
- 3. We can deliver the probe pins to our customers all over the world with speed and precision.
- 4. We can provide the lowest price with high quality products to our customers.

### main products

spring pin (single) for PCBs, ICT, FCT testing etc;

Pogo pin (connector) to establish the connection between the two circuit boards for loading, location, battery, Semiconductor & amp; amp; interconnect applications;

double ended probe for BGA and semiconductor testing;

Universal pin without spring coat pin, pin LM with QZ and VZ series;

High current probe, Switch probe needle capacitance;

Terminal & amp; amp; receptacle / plug;

Other related electronic components, wire # 30 OK, Jig locks, POM, hinge iron etc.

#### **Quality control**



## **Packing Photo**