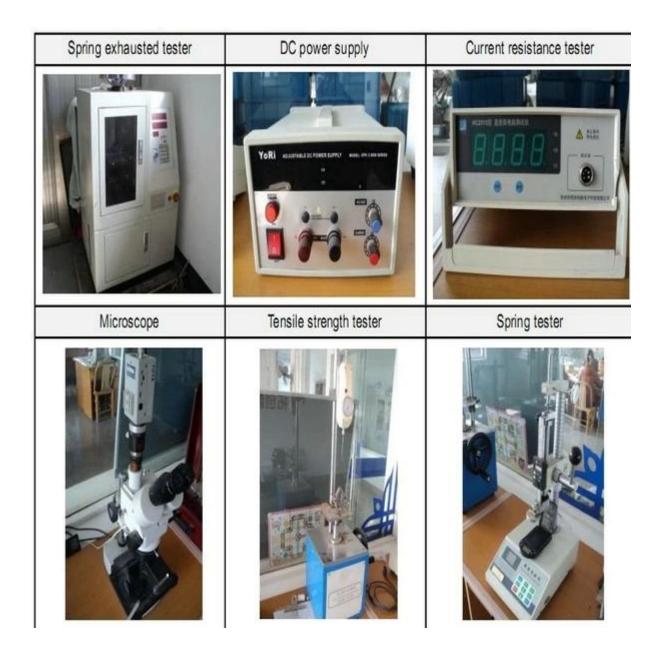

working hours
- 2. Customized design is available, OEM are welcomed
- 3. Delivery the probe pins to our clients all over the world with speed and precision
- 4.provide the lowest price with high quality to our client

### **Main Products**

- ---Spring loaded pin(single) for PCB,ICT,FCT testing,etc;
- ---Pogo pin(connector) to establish a(usuallytemporary)connection between two printed circuit boards for charing, locating, Battery, Semiconductor & interconnectApplications;
- ---Double ended probef orBGA&semiconudtion testing;
- ---Universal pin without spring, coatingpin, LM pin with QZ&VZ series;
- ---High current probe, Switch probe, Capacitance needle...
- ---Terminal&receptacle/socket;
- ---Other related electronic compents,30#OKwire,Jig locks,POM,Ironhinge,etc

# **Quality Control**



**Packing Picture**