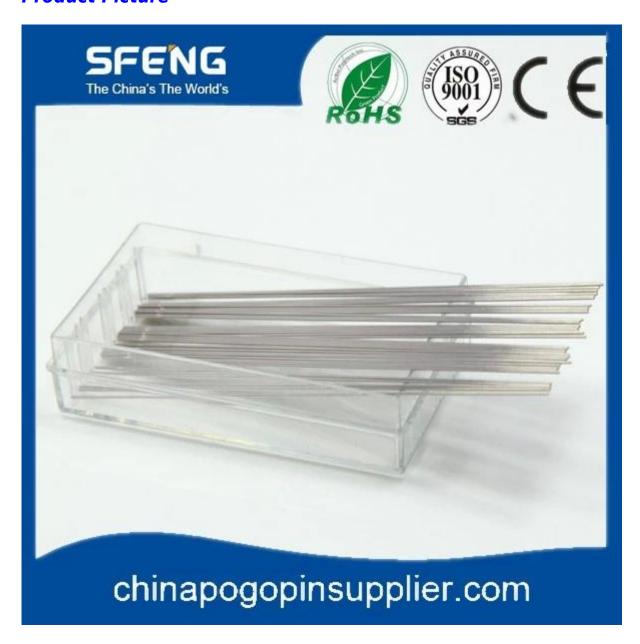

# **Product Specification**

Material: Music wire Finish: Ni-plated Size: ?0.6\*95.25mm

Packing: Plastic box and loaded into carton

### **Product Picture**