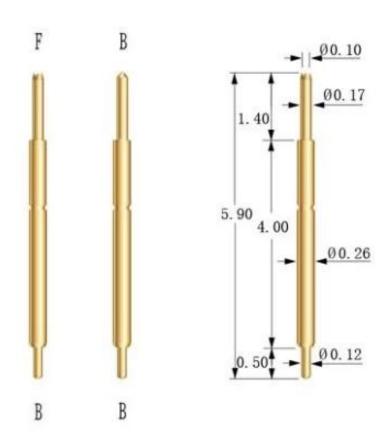

### **Product Picture**

## SF026B530U20





## SF026B330U19





# SF026B570U13



# SF026B590F21



#### **Our Service**

- 1. We can reply your inquiry within 24 working hours.
- 2. Customized design is available and OEM are welcomed.
- 3. We can deliver the probe pins to our clients all over the world with speed and precision.
- 4. We can provide the lowest price with high quality product to our client

#### **Main Products**

Spring loaded pin (single) for PCB, ICT, FCT testing etc;

Pogo pin (connector) to establish connection between two printed circuit boards for charging, locating, Battery, Semiconductor & Interconnect applications;

Double ended probe for BGA and Semiconductor testing;

Universal pin without spring, coating pin, LM pin with QZ and VZ series;

High current probe, Switch probe, Capacitance needle;

Terminal & receptacle /socket;

Other related electronic componen