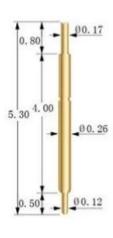

### **Product Picture**

## SF026B530U20





## SF026B330U19





# SF026B570U13



# SF026B590F21



#### **Our Service**

- 1. We can reply your inquiry within 24 working hours.
- 2. Customized design is available and OEM are welcomed.
- 3. We can deliver the probe pins to our clients all over the world with speed and precision.
- 4. We can provide the lowest price with high quality product to our client

#### **Main Products**

Spring loaded pin (single) for PCB, ICT, FCT testing etc;

Pogo pin (connector) to establish connection between two printed circuit boards for charging, locating, Battery, Semiconductor & Interconnect applications;

Double ended probe for BGA and Semiconductor testing;

Universal pin without spring, coating pin, LM pin with QZ and VZ series;

High current probe, Switch probe, Capacitance needle;

Terminal