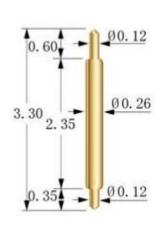

### **Product Picture**

## SF026B530U20





## SF026B330U19





# SF026B570U13



# SF026B590F21



#### **Our Service**

- 1. We can reply your inquiry within 24 working hours.
- 2. Customized design is available and OEM are welcomed.
- 3. We can deliver the probe pins to our clients all over the world with speed and precision.
- 4. We can provide the lowest price with high quality product to our client

#### **Main Products**

Spring loaded pin (single) for PCB, ICT, FCT testing etc;

Pogo pin (connector) to establish connection between two printed circuit boards for charging, locating, Battery, Semiconductor & Interconnect applications;

Double ended probe for BGA and Semiconductor testing;

Universal pin without spring, coating pin, LM pin with QZ and VZ series;

High current probe, Switch probe, Capacitance needle;

Terminal & receptacle /sock