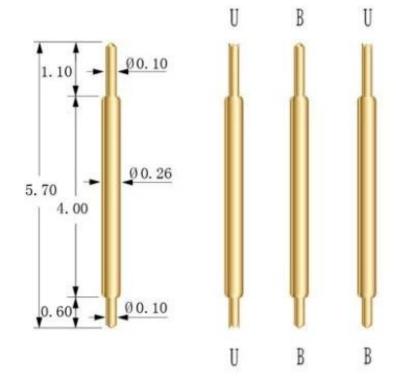

### **Product Picture**

## SF026B530U20





## SF026B330U19





# SF026B570U13



# SF026B590F21



#### **Our Service**

- 1. We can reply your inquiry within 24 working hours.
- 2. Customized design is available and OEM are welcomed.
- 3. We can deliver the probe pins to our clients all over the world with speed and precision.
- 4. We can provide the lowest price with high quality product to our client

#### **Main Products**

Spring loaded pin (single) for PCB, ICT, FCT testing etc;

Pogo pin (connector) to establish connection between two printed circuit boards for charging, locating, Battery, Semiconductor & Interconnect applications;

Double ended probe for BGA and Semiconductor testing;

Universal pin without spring, coating pin, LM pin with QZ and VZ series;

High current probe, Switch probe, Capacitance needle;

Terminal & receptacle /socket;

Other related e