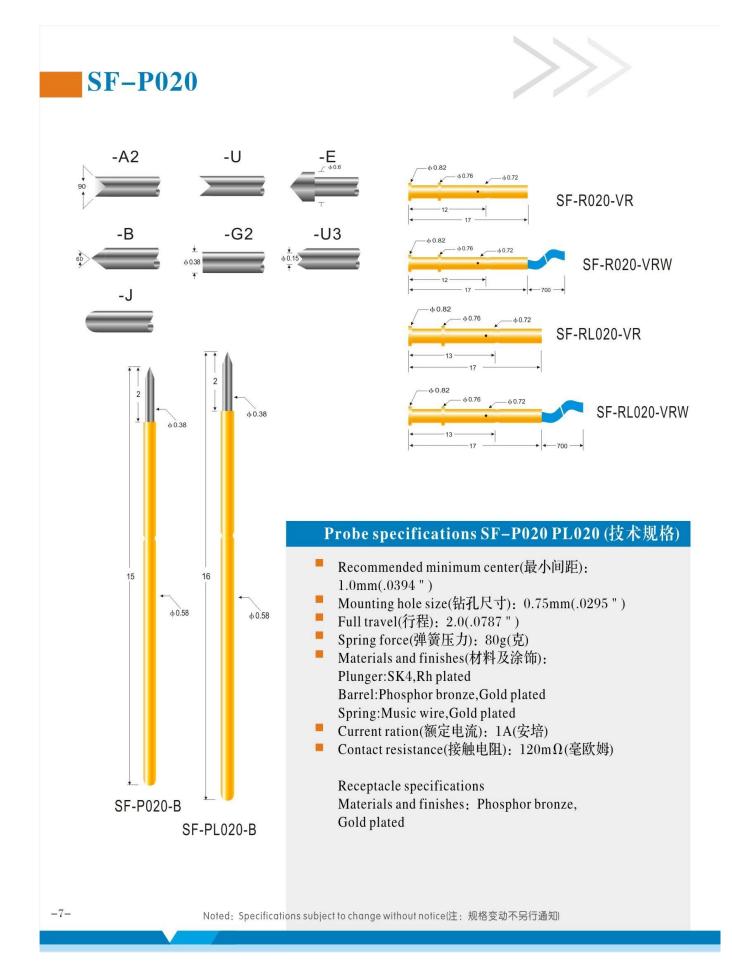

# **Product Specification**

| Brand        | SFENG                                   |
|--------------|-----------------------------------------|
| Iterm number | SF-P020                                 |
| Plating      | Gold plated                             |
| Lead time    | 7 working days after receipt of payment |