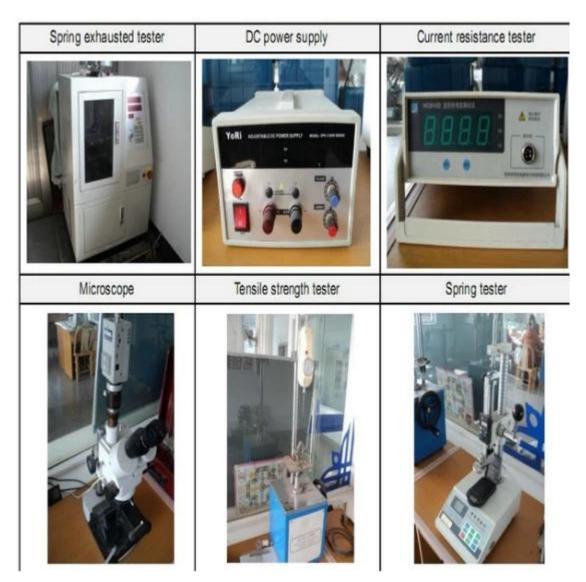

- 2. custom Design is available and OEM are welcome.
- 3. We can deliver the probe pins to our customers all over the world with speed and precision.
- 4. We can provide the lowest price with high quality products to our customers.

### main products

spring pin (single) for PCBs, ICT, FCT testing etc;

Pogo pin (connector) to establish the connection between the two circuit boards for loading, location, battery, Semiconductor & amp; amp; interconnect applications;

double ended probe for BGA and semiconductor testing;

Universal pin without spring coat pin, pin LM with QZ and VZ series;

High current probe, Switch probe needle capacitance;

Terminal & amp; amp; receptacle / plug;

Other related electronic components, wire # 30 OK, Jig locks, POM, hinge iron etc.

## **Quality control**



# Packing Photo