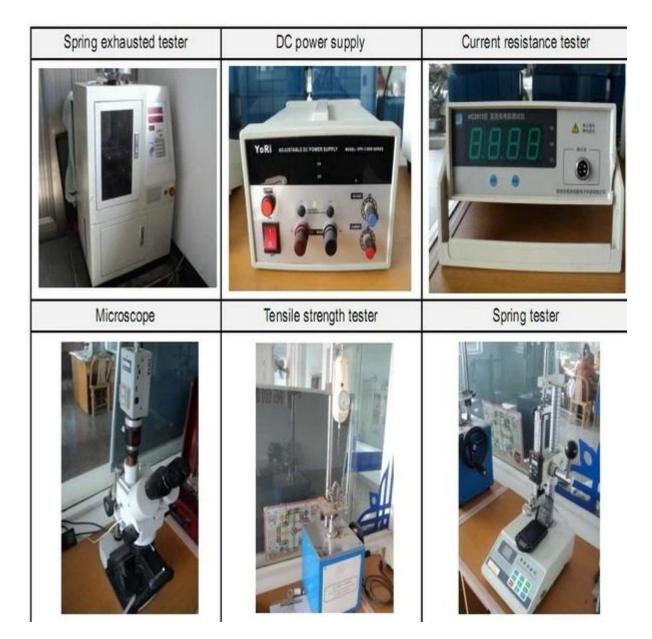

24 working hours

2. Customized design is available, OEM are welcomed

3.Delivery the probe pins to our clients all over the world with speed and precision

4.provide the lowest price with high quality to our client

### **Main Products**

- ---Spring loaded pin(single) for PCB,ICT,FCT testing,etc;
- ----Pogo pin(connector) to establish a(usuallytemporary)connection between two printed circuit boards for charing, locating, Battery, Semiconductor & interconnectApplications;
- ---Double ended probef orBGA&semiconudtion testing;
- ---Universal pin without spring, coatingpin, LM pin with QZ&VZ series;
- ---High current probe,Switch probe,Capacitance needle...
- ----Terminal&receptacle/socket;
- ---Other related electronic compents,30#OKwire,Jig locks,POM,Ironhinge,etc

## **Quality Control**



**Packing Picture**