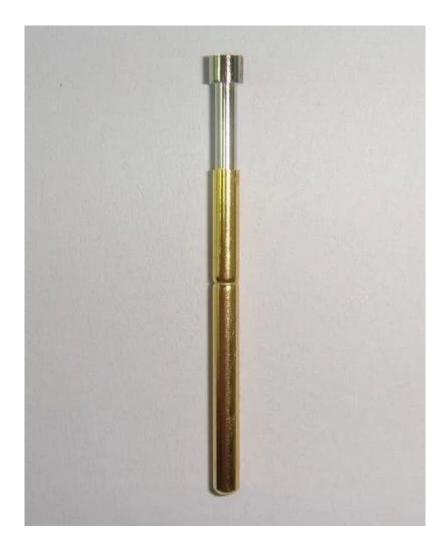

# **Product Specification**

| Brand       | SFENG                                      |
|-------------|--------------------------------------------|
| Item number | P100                                       |
| Plating     | Ni-plated or Gold-plated                   |
| Lead time   | 7 working days after receiving the payment |

## **Product Picture**



## **Our Service**

- 1. We can reply your inquiry within 24 working hours.
- 2. Customized design is available and OEM are welcomed.
- 3. We can deliver the probe pins to our clients all over the world with speed and precision.
- 4. We can provide the lowest price with high quality product to our client

#### **Main Products**

Spring loaded pin (single) for PCB, ICT, FCT testing etc;

Pogo pin (connector) to establish connection between two printed circuit boards for charging, locating, Battery, Semiconductor & Interconnect applications;

Double ended probe for BGA and Semiconductor testing;

Universal pin without spring, coating pin, LM pin with QZ and VZ series;

High current probe, Switch probe, Capacitance needle;

Terminal & receptacle /socket;

Other related electronic components