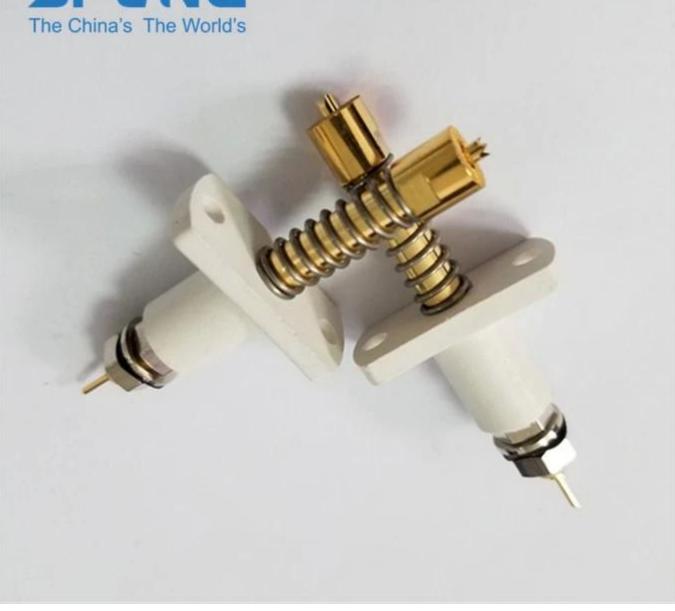

## **Product Image**

# **Specifications**

| Brand               | SFENG                          |
|---------------------|--------------------------------|
| Model               | 100A Kelvin probe              |
| Plunger             | Beryllium Copper               |
| Body                | Brass                          |
| Spring              | Spring wire                    |
| Spring force        | Customized                     |
| Full travel         | Customized                     |
| Rated voltage       | NO                             |
| Current Resistance  | NO                             |
| Spacing             | NO                             |
| Mounting dimensions | NO                             |
| MOQ                 | 100                            |
| delivery time       | 15 Days after confirming order |