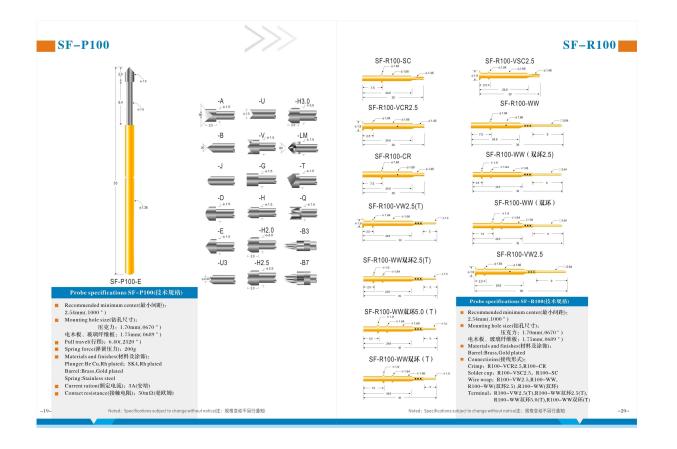

# 100 mil spring loaded probe for PCB test

Material and finishes Plunger:Bronze or Brass or BeCu,gold plated or nickel plated; Barrel:Brass,Gold plated or Nickel plated; Spring:Stainless steel or Music wire;

### Our Main Product

Spring loaded pin (single) for PCB, ICT, FCT testing etc; Pogo pin (connector) to establish connection between two printed circuit boards for charging, locating, Battery, Semic onductor & Interconnect applications;

Double ended probe for BGA and Semiconductor testing;

Universal pin without spring, coating pin, LM pin with QZ a

nd VZ series;

High current probe, Switch probe, Capacitance needle;

Terminal & receptacle /socket;