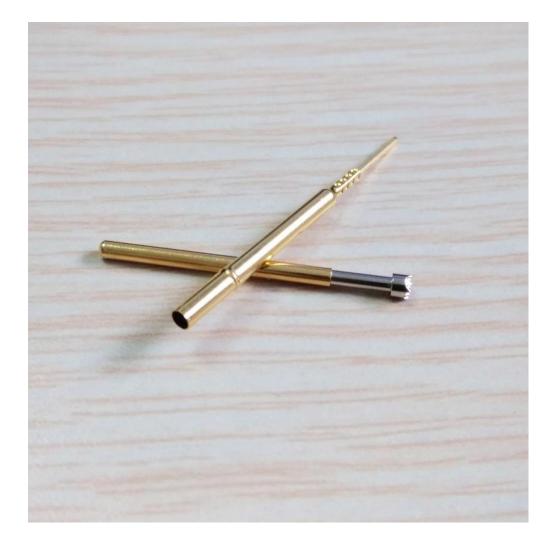

# 100 mil spring loaded probe for PCB test

Material and finishes Plunger:Bronze or Brass or BeCu,gold plated or nickel plated; Barrel:Brass,Gold plated or Nickel plated; Spring:Stainless steel or Music wire;