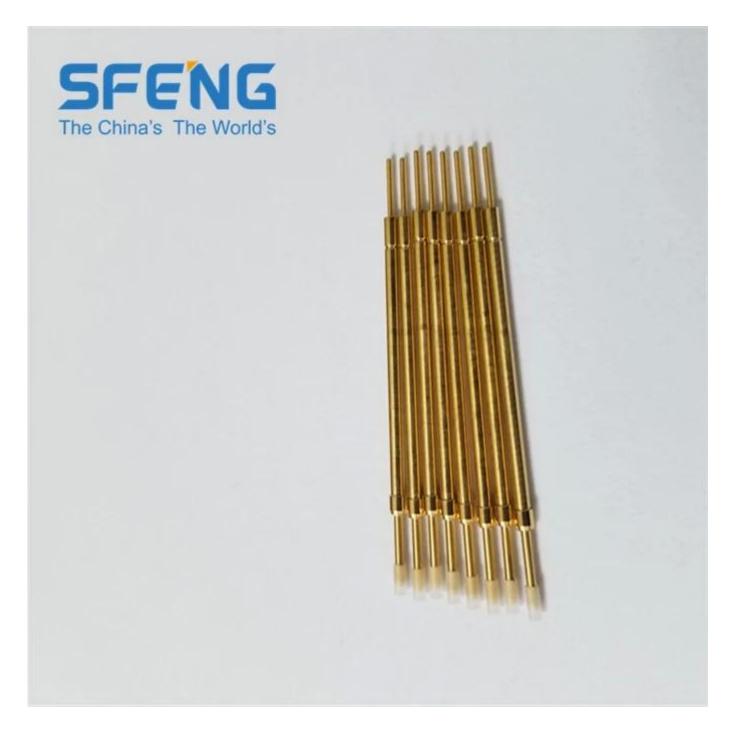

# **Specifications**

| Brand               | SFENG                                   |
|---------------------|-----------------------------------------|
| Model               | Switching contact probe SF-KP 1.65 X 44 |
| Plunger             | Phosphor bronze                         |
| Body                | Brass                                   |
| Spring              | stainless steel                         |
| Spring force        | Customized                              |
| Full travel         | 5.0 mm                                  |
| Rated voltage       | NO                                      |
| Current Resistance  | NO                                      |
| Spacing             | NO                                      |
| Mounting dimensions | NO                                      |
| MOQ                 | 100                                     |
| delivery time       | 15 Days after confirming order          |

### Main products

Spring-loaded pin (single) of PCB, ICT, FCT testing;

Spring pin (connector) to establish a connection between two printed circuit boards for charging, positioning, batteries, semiconductors and amplifiers; interconnect applications;