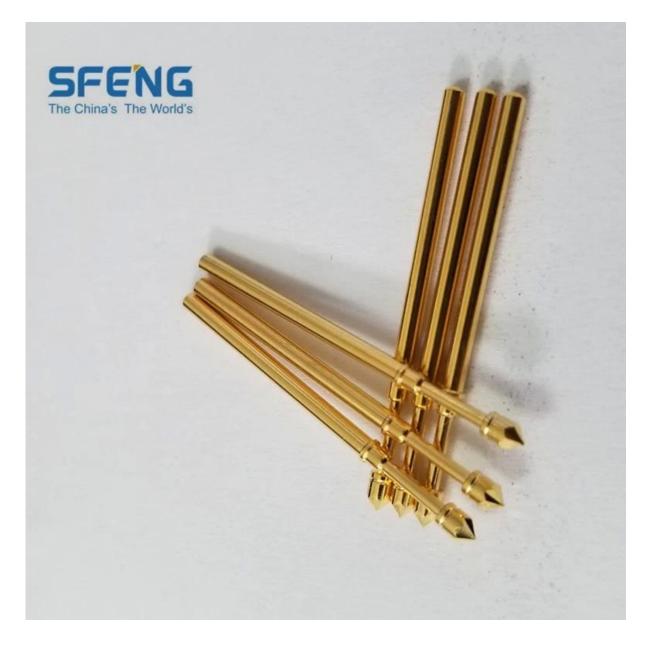

## 100mil ICT test probe SF-PA1.65 BY 32.3-LM2.0

### **Specifications**

| Brand              | SFENG                            |
|--------------------|----------------------------------|
| Model              | SF-PA1.65X32.3-LM2.0             |
| Plunger            | BeCu                             |
| Body               | Brass                            |
| Spring             | SWP                              |
| Spring force       | 350g±50g                         |
| Working travel     | 4.0mm                            |
| Plated             | Gold plated                      |
| Contact Resistance | 50mΩ                             |
| Current Ration     | 5A                               |
| Full Stroke        | 5.30mm                           |
| MOQ                | 1000                             |
| Lead Time          | 7-15 Days after confirming order |