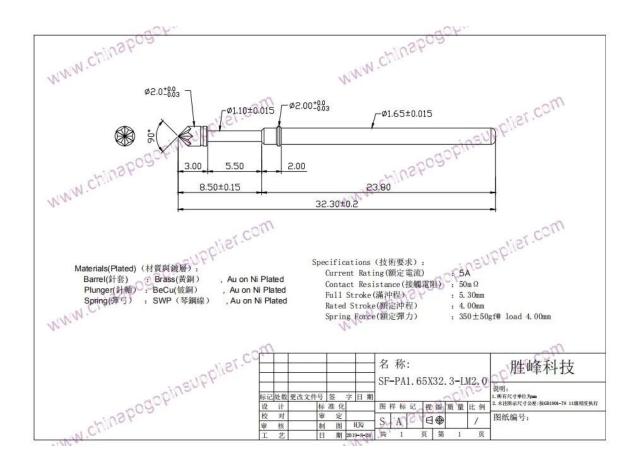

----|----------------------------------|
| Model              | SF-PA1.65X32.3-LM2.0             |
| Plunger            | BeCu                             |
| Body               | Brass                            |
| Spring             | SWP                              |
| Spring force       | 350g±50g                         |
| Working travel     | 4.0mm                            |
| Plated             | Gold plated                      |
| Contact Resistance | 50mΩ                             |
| Current Ration     | 5A                               |
| Full Stroke        | 5.30mm                           |
| MOQ                | 1000                             |
| Lead Time          | 7-15 Days after confirming order |

# Customized probe pin Image



Customized probe pin drawing



#### our service

- 1. Quick response.
- 2. Customized is accepted.
- 3. Short production time and fast delivery.
- 4. High quality and good price.

### Main products

Spring-loaded pin (single) of PCB, ICT, FCT testing;

Spring pin (connector) to establish a connection between two printed circuit boards for charging, positioning, batteries, semiconductors and amplifiers; interconnect applications;

BGA and semiconductor test double-ended probe;

Universal pin no spring, paint needle, LM pin QZ and VZ series;

High current probe, the probe switches, capacitors needle;

Pier and amplifier; socket / socket;

Other related electronic components, 30 # OK line, jig lock, POM, iron hinges, etc.

#### **Production process**







3. Assemble workshop



- 4. Quality inspection
- 5. Finished pr