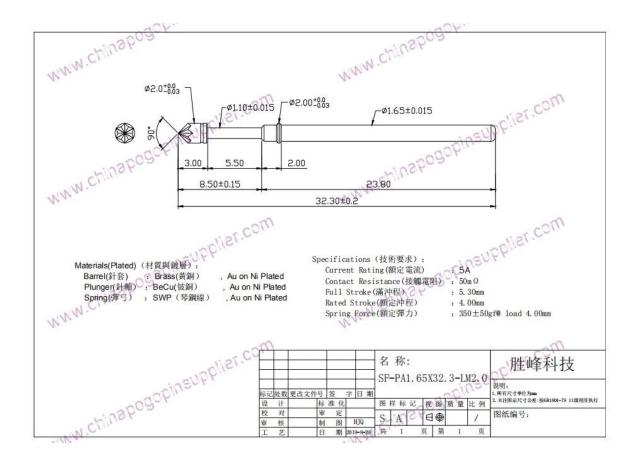

# **Specifications**

| •                                |
|----------------------------------|
| SFENG                            |
| SF-PA1.65X32.3-LM2.0             |
| BeCu                             |
| Brass                            |
| SWP                              |
| 350g±50g                         |
| 4.0mm                            |
| Gold plated                      |
| $50 \mathrm{m}\Omega$            |
| 5A                               |
| 5.30mm                           |
| 1000                             |
| 7-15 Days after confirming order |
|                                  |

# Customized probe pin Image

Customized probe pin drawing