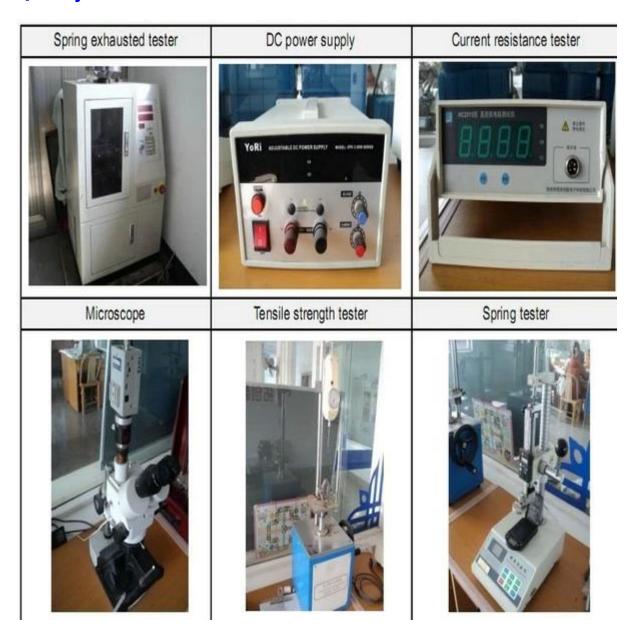

urs.
- 2. Customized design is available and OEM are welcomed.

- 3. We can deliver the probe pins to our clients all over the world with speed and precision.
- 4. We can provide the lowest price with high quality product to our client

#### **Main Products**

Spring loaded pin (single) for PCB, ICT, FCT testing etc;

Pogo pin (connector) to establish connection between two printed circuit boards for charging, locating, Batt ery, Semiconductor & Interconnect applications;

Double ended probe for BGA and Semiconductor testing;

Universal pin without spring, coating pin, LM pin with QZ and VZ series;

High current probe, Switch probe, Capacitance needle;

Terminal & receptacle /socket;

Other related electronic components, 30# OK wire, Jig locks, POM, Iron hinge etc

## **Quality Control**



**Packing Picture**