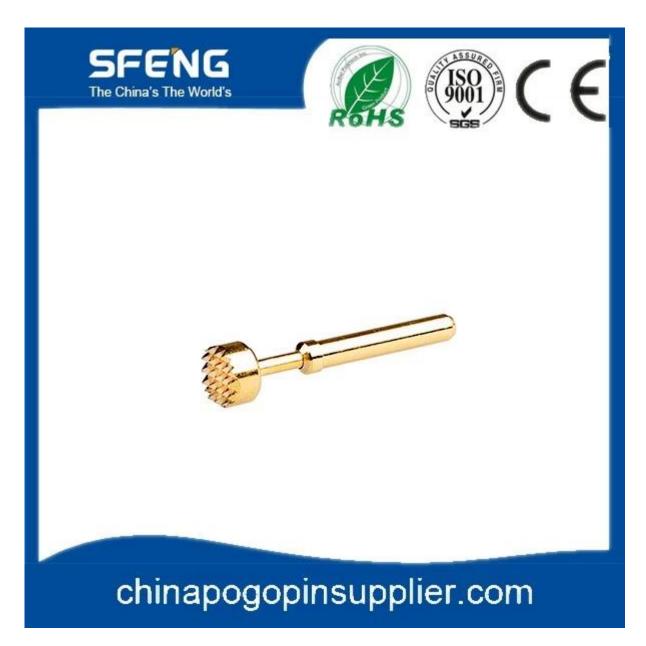

# **Product Specification**

| Brand       | SFENG                                      |
|-------------|--------------------------------------------|
| Item number | SFM103202650A3002                          |
| Material    | Brass                                      |
| MOQ         | 100 pcs                                    |
| Lead time   | 7 working days after receiving the payment |

### **Product Picture**



### **Our Service**

- 1. We can reply your inquiry within 24 working hours.
- 2. Customized design is available and OEM are welcomed.

- 3. We can deliver the probe pins to our clients all over the world with speed and precision.
- 4. We can provide the lowest price with high quality product to our client

#### **Main Products**

Spring loaded pin (single) for PCB, ICT, FCT testing etc;

Pogo pin (connector) to establish connection between two printed circuit boards for charging, locating, Batt ery, Semiconductor & Interconnect applications;

Double ended probe for BGA and Semiconductor testing;

Universal pin without spring, coating pin, LM pin with QZ and VZ series;

High current probe, Switch probe, Capacitance needle;

Terminal & receptacle /socket;

Other related electronic compone