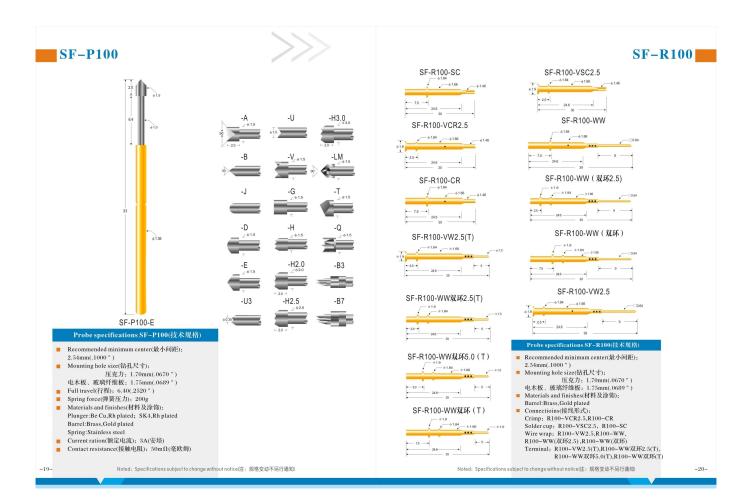

### **Product Specification**

| Brand        | SFENG                                   |
|--------------|-----------------------------------------|
| Iterm number | SF-P100                                 |
| Plating      | Gold plated                             |
| Lead time    | 7 working days after receipt of payment |