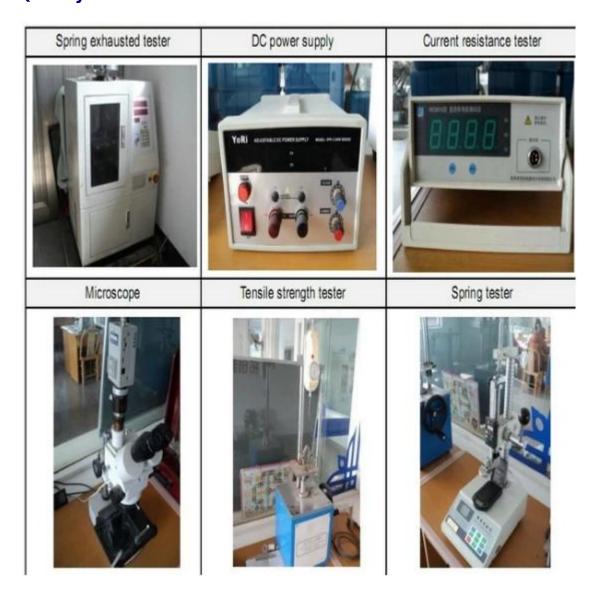

2. custom Design is available and OEM are welcome.
- 3. We can deliver the probe pins to our customers all over the world with speed and precision.
- 4. We can provide the lowest price with high quality products to our customers.

#### main products

spring pin (single) for PCBs, ICT, FCT testing etc;

Pogo pin (connector) to establish the connection between the two circuit boards for loading, location, battery, Semiconductor & amp; amp; interconnect applications;

double ended probe for BGA and semiconductor testing;

Universal pin without spring coat pin, pin LM with QZ and VZ series;

High current probe, Switch probe needle capacitance;

Terminal & amp; amp; receptacle / plug;

Other related electronic components, wire # 30 OK, Jig locks, POM, hinge iron etc.

#### **Quality control**



# **Packing Photo**