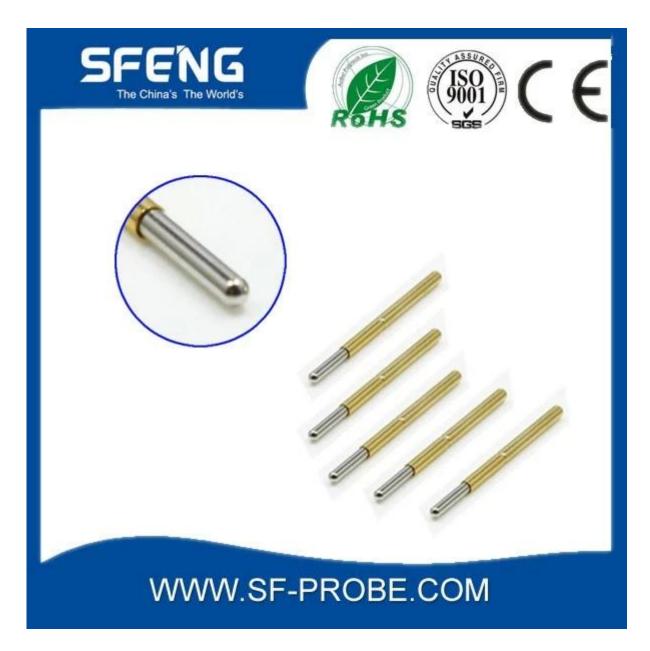

### **Product Specification**

| Brand        | SFENG                                   |
|--------------|-----------------------------------------|
| Iterm number | SF-P100                                 |
| Plating      | Gold plated                             |
| Lead time    | 7 working days after receipt of payment |



## **Product Image**

SF-P100-J



SF-P100-B



#### **Our service**

- 1. We can answer your request within 24 hours.
- 2. custom Design is available and OEM are welcome.
- 3. We can deliver the probe pins to our customers all over the world with speed and precision.
- 4. We can provide the lowest price with high quality products to our customers.

#### main products

spring pin (single) for PCBs, ICT, FCT testing etc;

Pogo pin (connector) to establish the connection between the two circuit boards for loading, location, battery, Semiconductor & amp; amp; interconnect applications;

double ended probe for BGA and semiconductor testing;

Universal pin without spring coat pin, pin LM with QZ and VZ series;

High current probe, Switch probe needle capacitance;

Terminal & amp; amp; receptacle / plug;

Other related electron