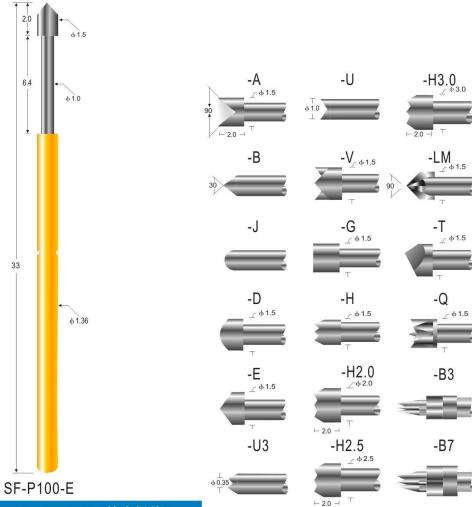

### **SF-P100**

#### Probe specifications SF-P100(技术规格)

- Recommended minimum center(最小间距): 2.54mm(.1000 ")
- Mounting hole size(钻孔尺寸):

压克力: 1.70mm(.0670")

电木板、玻璃纤维板: 1.75mm(.0689 ")

- Full travel(行程): 6.40(.2520 ")
- Spring force(弹簧压力): 200g
- Materials and finishes(材料及涂饰):
  Plunger:Be Cu,Rh plated; SK4,Rh plated
  Barrel:Brass,Gold plated

Spring:Stainless steel

-19-

- Current ration(额定电流): 3A(安培)
- Contact resistance(接触电阻): 50mΩ(毫欧姆)

Noted: Specifications subject to change without notice(注: 规格变动不另行通知)