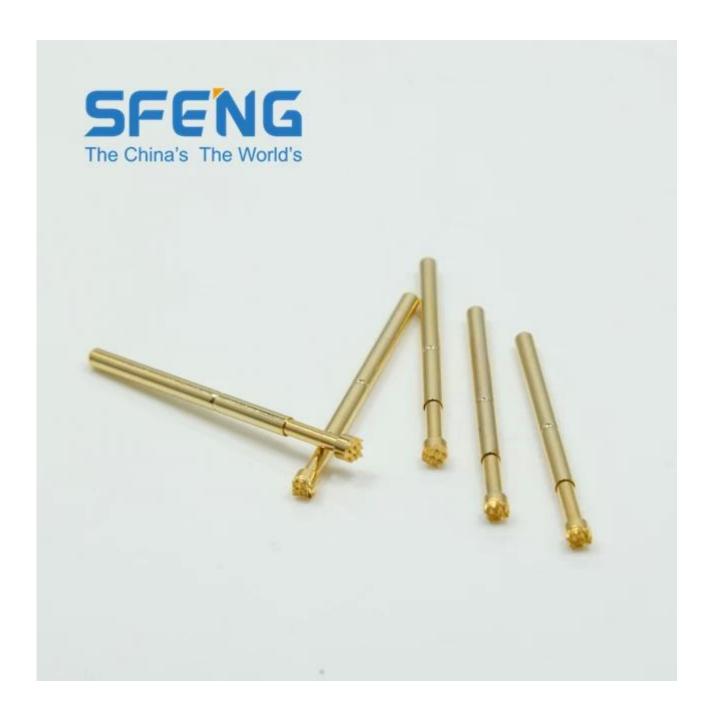

#### Probe specifications SF-P100(技术规格)

- Recommended minimum center(最小间距): 2.54mm(.1000 ")
- Mounting hole size(钻孔尺寸):

压克力: 1.70mm(.0670")

电木板、玻璃纤维板: 1.75mm(.0689 ")

- Full travel(行程): 6.40(.2520 ")
- Spring force(弹簧压力): 200g
- Materials and finishes(材料及涂饰):
  Plunger:Be Cu,Rh plated; SK4,Rh plated
  Barrel:Brass,Gold plated

Spring:Stainless steel

-19-

- Current ration(额定电流): 3A(安培)
- Contact resistance(接触电阻): 50mΩ(毫欧姆)

Noted: Specifications subject to change without notice(注: 规格变动不另行通知)