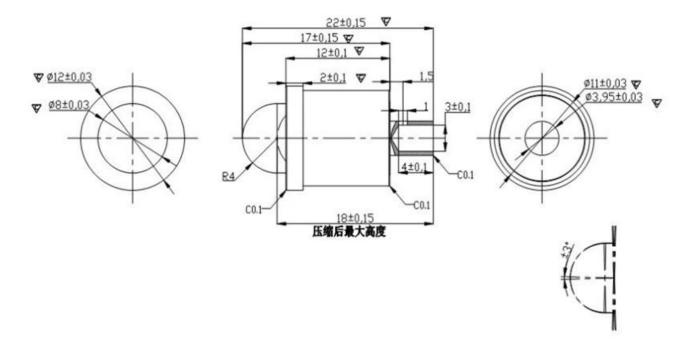

# 10A current ration gold plated sring current pogo pin 8.0\*22mm

| Item                  | SF-PPA8.0*22MM                |
|-----------------------|-------------------------------|
| Plunger               | Brass with gold plated        |
| Barrel                | Brass with gold plated        |
| Spring                | Stainless steel or music wire |
| <b>Current ration</b> | 10A                           |
| MOQ                   | 100pcs                        |
| Package               | plasic box,carton box         |

### pogo pin drawing:

Pogo pin picture

Fcatory&company