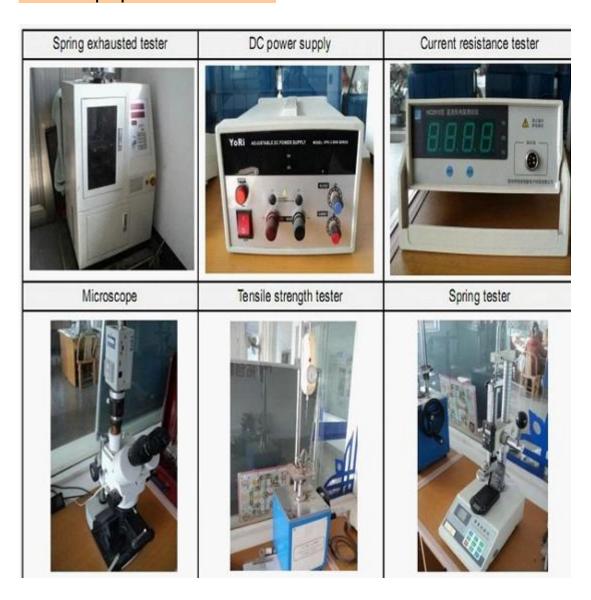

.
- 2. Customizeddesign is available and OEM are welcomed.
- 3. We can deliverthe probe pins to our clients all over the world with speed and precision.
- 4. We can provide the lowest price with high quality product to our client .

#### **Main Products**

#### Spring loaded pin (single) for PCB, ICT, FCT testing etc;

Pogo pin (connector) to establish connection between two printed circuit b oards for charging,

locating, Battery, Semiconductor & Interconnect applications;

#### BGA test probe pin and Semiconductor testing;

Universal pin without spring, coating pin, LM pin with QZ and VZ series;

High current probe, Switch probe, Capacitance needle;

Terminal & receptacle /socket;

Other related electronic components, 30# OK wire, Jig locks, POM, Iron hin ge etc

#### Equipment control



## Package



Shipping