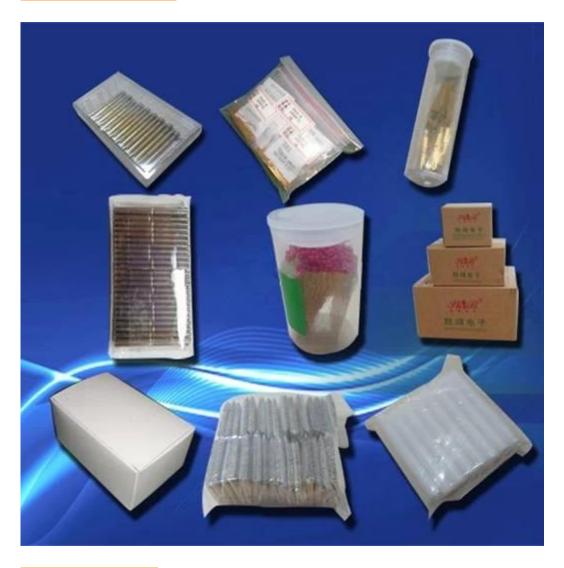

# 10A current ration gold plated sring current pogo pin 8.0\*22mm

| Item                  | SF-PPA8.0*22MM                |
|-----------------------|-------------------------------|
| Plunger               | Brass with gold plated        |
| Barrel                | Brass with gold plated        |
| Spring                | Stainless steel or music wire |
| <b>Current ration</b> | 10A                           |
| MOQ                   | 100pcs                        |
| Package               | plasic box,carton box         |