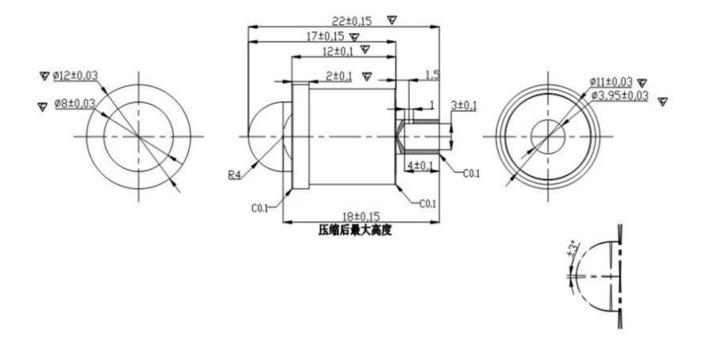

# 10A current ration gold plated sring current pogo pin 8.0\*22mm

| Item                  | SF-PPA8.0*22MM                |
|-----------------------|-------------------------------|
| Plunger               | Brass with gold plated        |
| Barrel                | Brass with gold plated        |
| Spring                | Stainless steel or music wire |
| <b>Current ration</b> | 10A                           |
| MOQ                   | 100pcs                        |
| Package               | plasic box,carton box         |

### pogo pin drawing:

Pogo pin picture

Fcatory&company