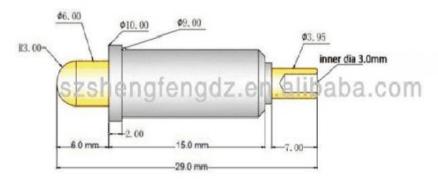

# 10A current ration high current pin spring loaded pogo pin

### **Product Picture**







#### **Our Service**

- 1. We can reply yourinquiry within 24 working hours.
- 2. Customizeddesign is available and OEM are welcomed.
- 3. We can deliver the probe pins to our clients all over the world with speed and precision.
- 4. We can provide he lowest price with high quality product to our client

### **Main Products**

Spring loaded pin (single) for PCB, ICT, FCT testing etc;

<u>Pogo pin</u> (connector) to establish connection between two printed circuit boards for charging, locating, Battery, Semiconductor & Interconnect applications;

Double ended probe for BGA and Semiconductor testing;

Universal pin without spring, coating pin, LM pin with QZ and VZ series;

High current probe, Switch probe, Capacitance needle;

Terminal & receptacle /socket;

Other related electronic com