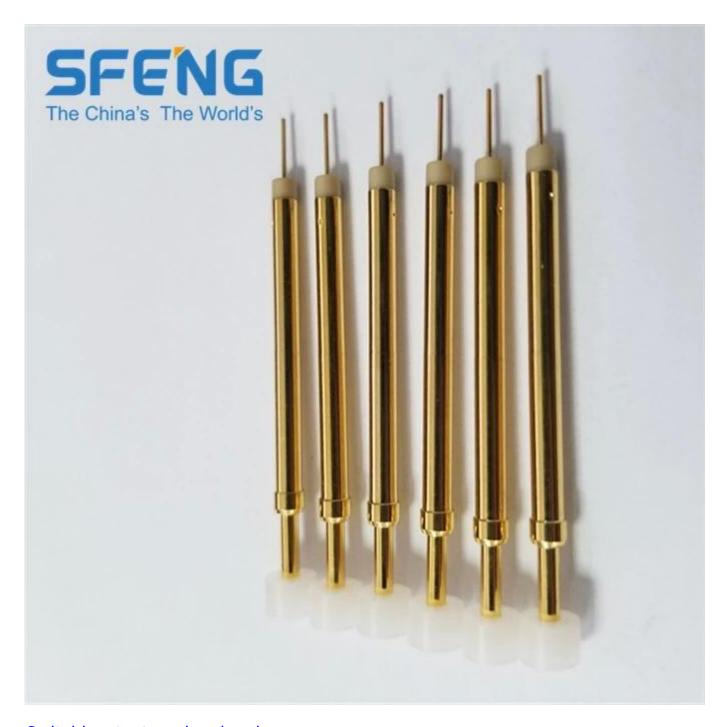

# **Specifications**

| Brand               | SFENG                                   |
|---------------------|-----------------------------------------|
| Model               | Switching contact probe SF-KP 2.65*42.5 |
| Plunger             | Beryllium Copper                        |
| Body                | Brass                                   |
| Spring              | Music wire                              |
| Spring force        | Customized                              |
| Full travel         | 5.2 mm                                  |
| Switch path         | 1.7 mm                                  |
| Current Resistance  | NO                                      |
| Spacing             | NO                                      |
| Mounting dimensions | NO                                      |
| MOQ                 | 100                                     |
| delivery time       | 15 Days after confirming order          |