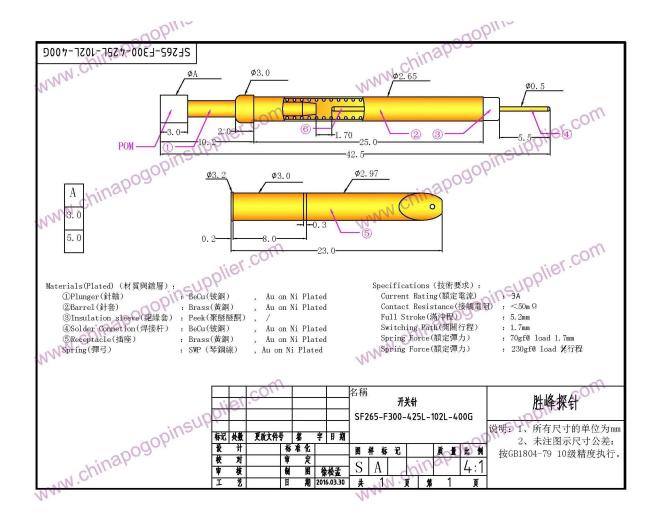

# **Product Image**

Switching test probe drawing

# **Specifications**

| Brand               | SFENG                                   |
|---------------------|-----------------------------------------|
| Model               | Switching contact probe SF-KP 2.65*42.5 |
| Plunger             | Beryllium Copper                        |
| Body                | Brass                                   |
| Spring              | Music wire                              |
| Spring force        | Customized                              |
| Full travel         | 5.2 mm                                  |
| Switch path         | 1.7 mm                                  |
| Current Resistance  | NO                                      |
| Spacing             | NO                                      |
| Mounting dimensions | NO                                      |
| MOQ                 | 100                                     |
| delivery time       | 15 Days after confirming order          |