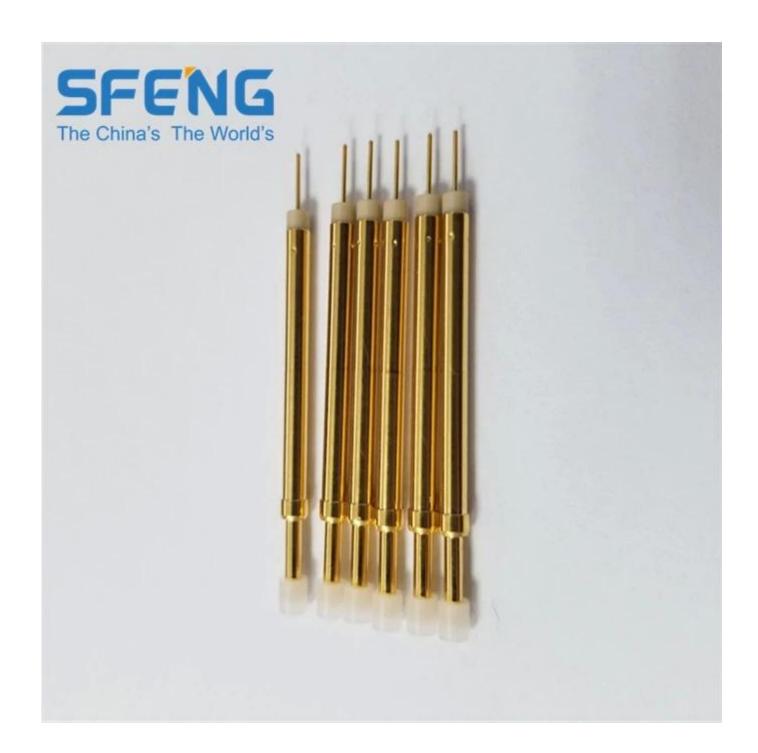

# **Specifications**

| Brand               | SFENG                                   |
|---------------------|-----------------------------------------|
| Model               | Switching contact probe SF-KP 2.65*42.5 |
| Plunger             | Beryllium Copper                        |
| Body                | Brass                                   |
| Spring              | Music wire                              |
| Spring force        | Customized                              |
| Full travel         | 5.2 mm                                  |
| Switch path         | 1.7 mm                                  |
| Current Resistance  | NO                                      |
| Spacing             | NO                                      |
| Mounting dimensions | NO                                      |
| MOQ                 | 100                                     |
| delivery time       | 15 Days after confirming order          |