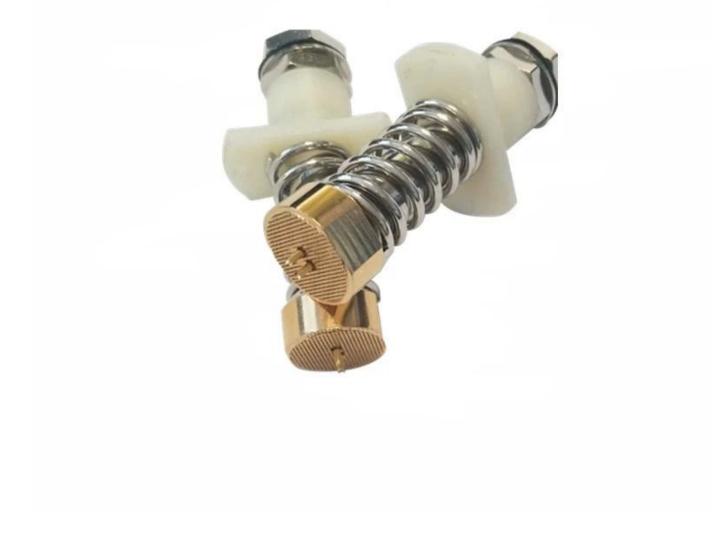

| SFENG                         |
|---------------------|-------------------------------|
| Model               | 150A Kelvin probe             |
| Plunger             | Beryllium Copper              |
| Body                | Brass                         |
| Spring              | Spring wire                   |
| Spring force        | Customized                    |
| Full travel         | Customized                    |
| Rated voltage       | NO                            |
| Current Resistance  | NO                            |
| Spacing             | NO                            |
| Mounting dimensions | NO                            |
| MOQ                 | 100                           |
| delivery time       | 7 Days after confirming order |

## **Product Image**









Coaxial contact probe drawing



#### our service

- 1. Quick response.
- 2. Customized is accepted.
- 3. Short production time and fast delivery.
- 4. High quality and good price.

### Main products

Spring-loaded pin (single) of PCB, ICT, FCT testing;

Spring pin (connector) to establish a connection between two printed circuit boards for charging, positioning, batteries, semiconductors and amplifiers; interconnect applications;

BGA and semiconductor test double-ended probe;

Universal pin no spring, paint needle, LM pin QZ and VZ series;

High current probe, the probe switches, capacitors needle;

Pier and amplifier; socket / socket;

Other related electronic components, 30 # OK line, jig lock, POM, iron hinges, etc.

### Production process







3. Assemble workshop



- 4. Quality