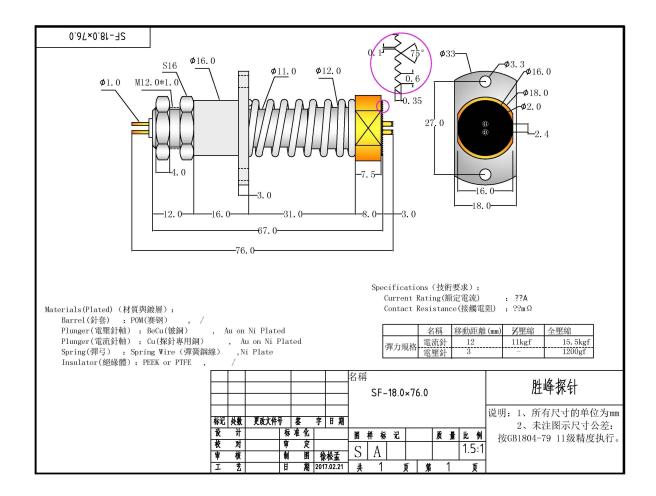

# **Specifications**

| Brand               | SFENG                         |
|---------------------|-------------------------------|
| Model               | 150A Kelvin probe             |
| Plunger             | Beryllium Copper              |
| Body                | Brass                         |
| Spring              | Spring wire                   |
| Spring force        | Customized                    |
| Full travel         | Customized                    |
| Rated voltage       | NO                            |
| Current Resistance  | NO                            |
| Spacing             | NO                            |
| Mounting dimensions | NO                            |
| MOQ                 | 100                           |
| delivery time       | 7 Days after confirming order |

## **Product Image**

Coaxial contact probe drawing