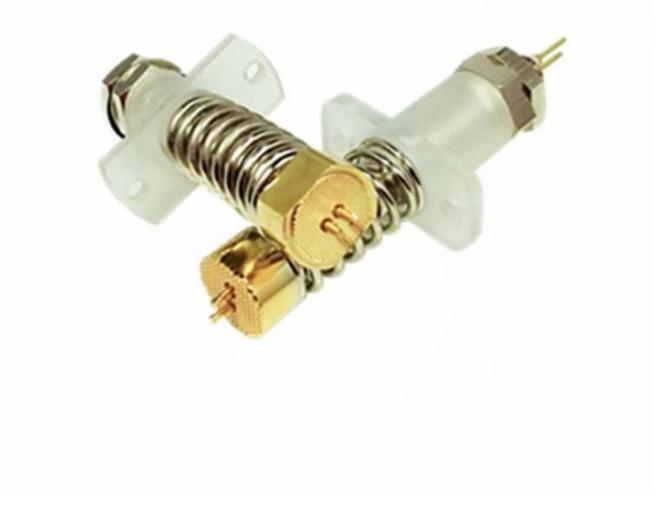

| SFENG                         |
|---------------------|-------------------------------|
| Model               | 150A Kelvin probe             |
| Plunger             | Beryllium Copper              |
| Body                | Brass                         |
| Spring              | Spring wire                   |
| Spring force        | Customized                    |
| Full travel         | Customized                    |
| Rated voltage       | NO                            |
| Current Resistance  | NO                            |
| Spacing             | NO                            |
| Mounting dimensions | NO                            |
| MOQ                 | 100                           |
| delivery time       | 7 Days after confirming order |

## **Product Image**









Coaxial contact probe drawing



#### our service

- 1. Quick response.
- 2. Customized is accepted.
- 3. Short production time and fast delivery.
- 4. High quality and good price.

### Main products

Spring-loaded pin (single) of PCB, ICT, FCT testing;

Spring pin (connector) to establish a connection between two printed circuit boards for charging, positioning, batteries, semiconductors and amplifiers; interconnect applications;

BGA and semiconductor test double-ended probe;

Universal pin no spring, paint needle, LM pin QZ and VZ series;

High current probe, the probe switches, capacitors needle;

Pier and amplifier; socket / socket;

Other related electronic components, 30 # OK line, jig lock, POM, iron hinges, etc.

### Production process







3. Assemble workshop



- 4. Qua