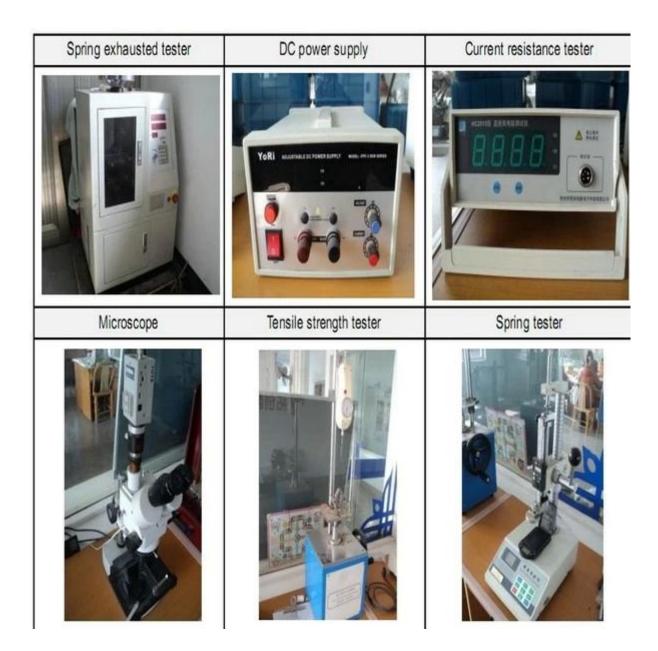

orking hours
- 2. Customized design is available, OEM are welcomed

- 3.Delivery the probe pins to our clients all over the world with speed and precision
- 4.provide the lowest price with high quality to our client

## Main Products

- ---Spring loaded pin(single) for PCB,ICT,FCT testing,etc;
- ---Pogo pin(connector) to establish a(usuallytemporary)connection between two printed circuit boards for charing, locating, Battery, Semiconductor & interconnectApplications;
- ---Double ended probef orBGA&semiconudtion testing;
- ---Universal pin without spring, coatingpin, LM pin with QZ&VZ series;
- ---High current probe, Switch probe, Capacitance needle...
- ---Terminal&receptacle/socket;
- ---Other related electronic compents, 30 # OKwire, Jig locks, POM, Ironhinge, etc

**Quality Control** 



Packing Picture