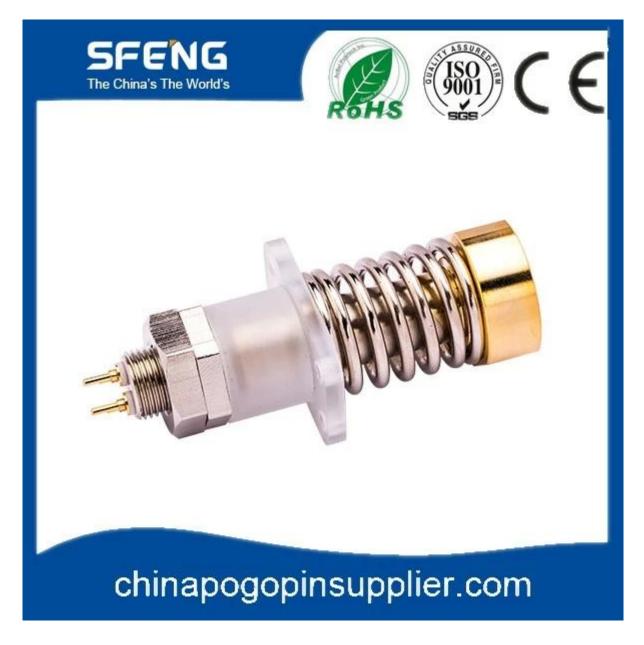

## **Product Specification**

| Brand       | SFENG                                      |
|-------------|--------------------------------------------|
| Item number | 150A high current probe                    |
| Plunger     | Brass,gold plated                          |
| Barrel      | Brass,gold plated                          |
| Current     | 150A                                       |
| MOQ         | 100pcs                                     |
| Lead time   | 7 working days after receiving the payment |

## **Product Picture**