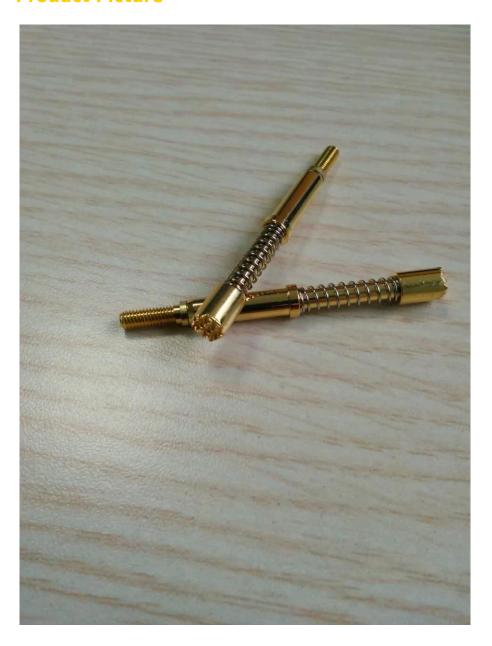

### **Product Specification**

| Brand                | SFENG                                      |
|----------------------|--------------------------------------------|
| Item number          | Current pin SF-420*4850                    |
| Material and Plating | Brass, Gold-plated                         |
| Lead time            | 7 working days after receiving the payment |

### **Product Picture**