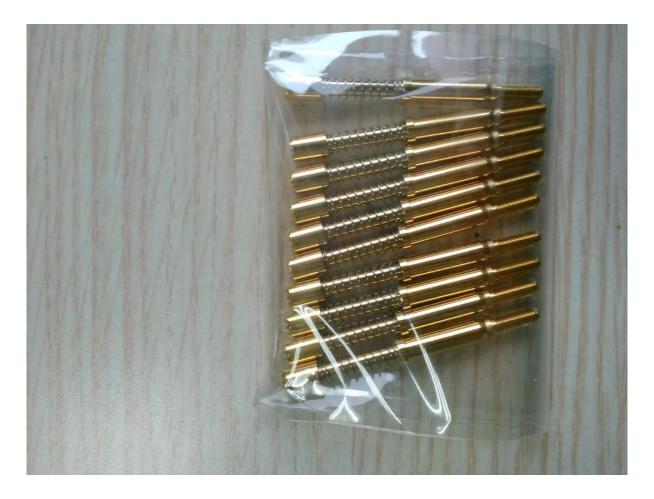

### **Product Specification**

| Brand                | SFENG                                      |
|----------------------|--------------------------------------------|
| Item number          | Current pin SF-420*4850                    |
| Material and Plating | Brass, Gold-plated                         |
| Lead time            | 7 working days after receiving the payment |

### **Product Picture**





### **Our Service**

- 1. We can reply your inquiry within 24 working hours.
- 2. Customized design is available and OEM are welcomed.
- 3. We can deliver the probe pins to our clients all over the world with speed and precision.
- 4. We can provide the lowest price with high quality product to our client

#### **Main Products**

Spring loaded pin (single) for PCB, ICT, FCT testing etc;

Pogo pin (connector) to establish connection between two printed circuit boards for charging, locating, Battery, Semiconductor & Interconnect applications;

Double ended probe for BGA and Semiconductor testing;

Universal pin without spring, coating pin, LM pin with QZ and VZ series;

High current probe, Switch probe, Capacitance needle;

Terminal & receptacle /socket;

Other related electronic component