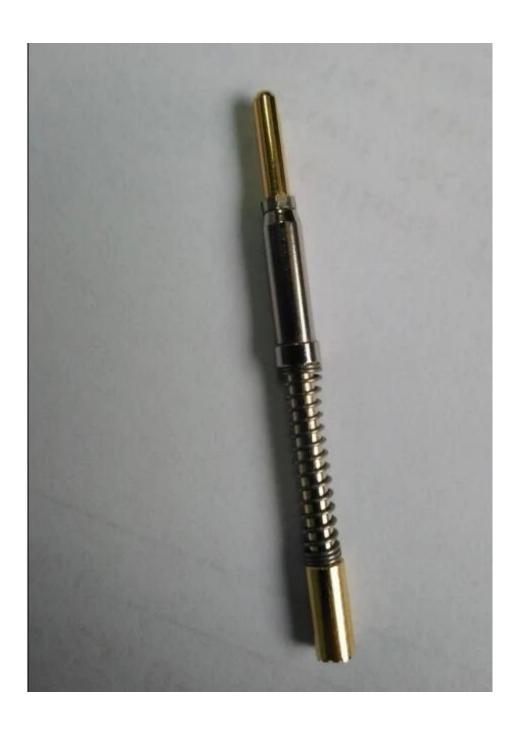

## **Product Specification**

| Brand          | SFENG                                      |
|----------------|--------------------------------------------|
| Item number    | Current pin                                |
| Plunger        | Brass[]gold plated;                        |
| Barrel         | Brass,nickel plated                        |
| Spring         | SUS                                        |
| Spring Force   | 1500 g@10mm                                |
| Current ration | customized                                 |
| MOQ            | 1000 pcs                                   |
| Lead time      | 7 working days after receiving the payment |

## **Product Picture**



## **Our Service**

- 1. We can reply your inquiry within 24 working hours.
- 2. Customized design is available and OEM are welcomed.
- 3. We can deliver the probe pins to our clients all over the world with speed and precision.
- 4. We can provide the lowest price with high quality product to our client