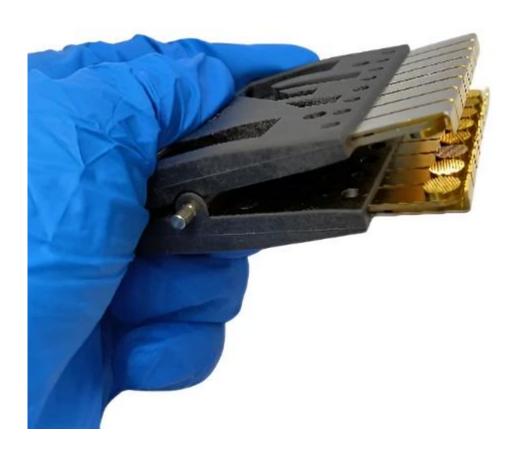

# **Product Parameters:**

| Model Number            | SF55-6-23-180A                                                                                                                           |
|-------------------------|------------------------------------------------------------------------------------------------------------------------------------------|
| Product material        | Copper sheet: BeCu. Plastic: PPS1140. Electroplating: whole copper sheet is plated with nickel, and functional area is plated with gold. |
| Functional requirements | Rated current:180A, service life greater than or equal to 30,000 times.                                                                  |
| MOQ                     | 100pcs                                                                                                                                   |
| Lead time               | 7 working days after receiving the payment                                                                                               |