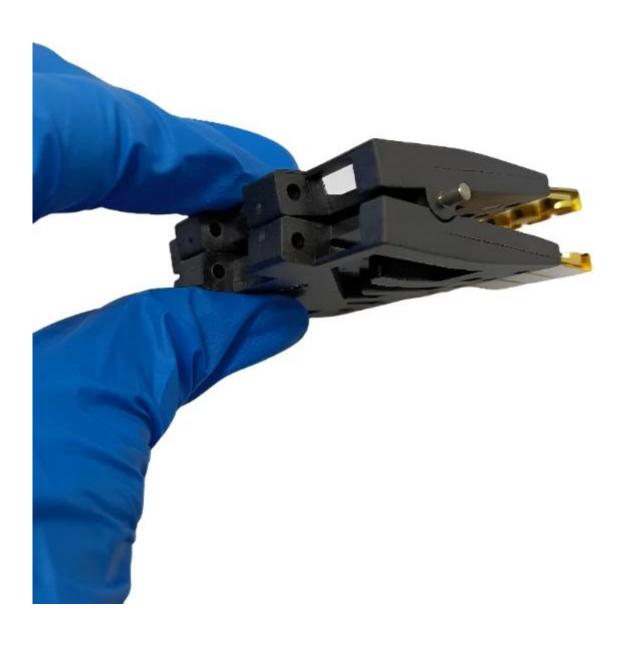

# **Product Parameters:**

| Model Number            | SF55-6-23-180A                                                                                                                           |
|-------------------------|------------------------------------------------------------------------------------------------------------------------------------------|
| Product material        | Copper sheet: BeCu. Plastic: PPS1140. Electroplating: whole copper sheet is plated with nickel, and functional area is plated with gold. |
| Functional requirements | Rated current:180A, service life greater than or equal to 30,000 times.                                                                  |
| MOQ                     | 100pcs                                                                                                                                   |
| Lead time               | 7 working days after receiving the payment                                                                                               |