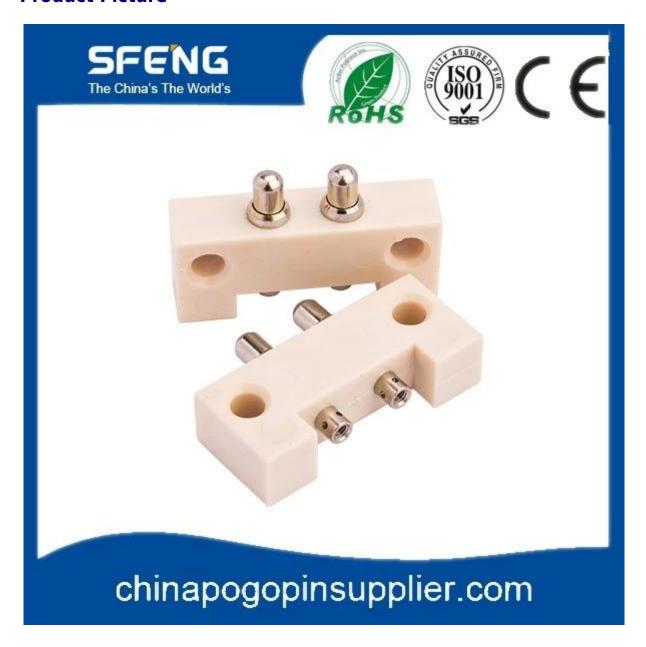

# **Product Specification**

| Brand                | SFENG                                      |
|----------------------|--------------------------------------------|
| ltem number          | pogo pim                                   |
| Material and Plating | Brass;Plastic;Ni-plated or Gold-plated     |
| Lead time            | 7 working days after receiving the payment |

#### **Product Picture**



## **Our Service**

- 1. We can reply your inquiry within 24 working hours.
- 2. Customized design is available and OEM are welcomed.

- 3. We can deliver the probe pins to our clients all over the world with speed and precision.
- 4. We can provide the lowest price with high quality product to our client

#### **Main Products**

Spring loaded pin (single) for PCB, ICT, FCT testing etc;

Pogo pin (connector) to establish connection between two printed circuit boards for charging, locating, Battery, Semiconductor & Interconnect applications;

Double ended probe for BGA and Semiconductor testing;

Universal pin without spring, coating pin, LM pin with QZ and VZ series;

High current probe, Switch probe, Capacitance needle;

Terminal & receptacle /socket;

Other related electronic component