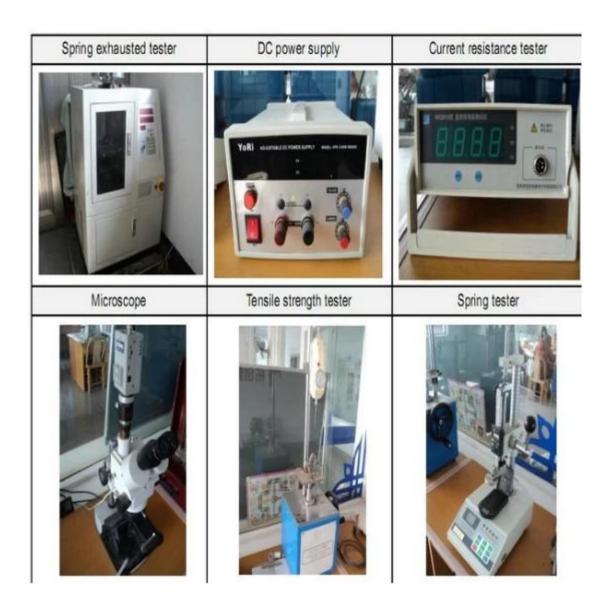

ours.
- 2. Customized design is available and OEM are welcomed.

- 3. We can deliver the probe pins to our clients all over the world with speed and precision.
- 4. We can provide the lowest price with high quality product to our client

#### **Main Products**

Spring loaded pin (single) for PCB, ICT, FCT testing etc;

Pogo pin (connector) to establish connection between two printed circuit boards for charging, locating, Battery, Semiconductor & Interconnect applications;

Double ended probe for BGA and Semiconductor testing;

Universal pin without spring, coating pin, LM pin with QZ and VZ series;

High current probe, Switch probe, Capacitance needle;

Terminal & receptacle /socket;

Other related electronic components, 30# OK wire, Jig locks, POM, Iron hinge etc

## **Quality Control**



# **Packing Picture**